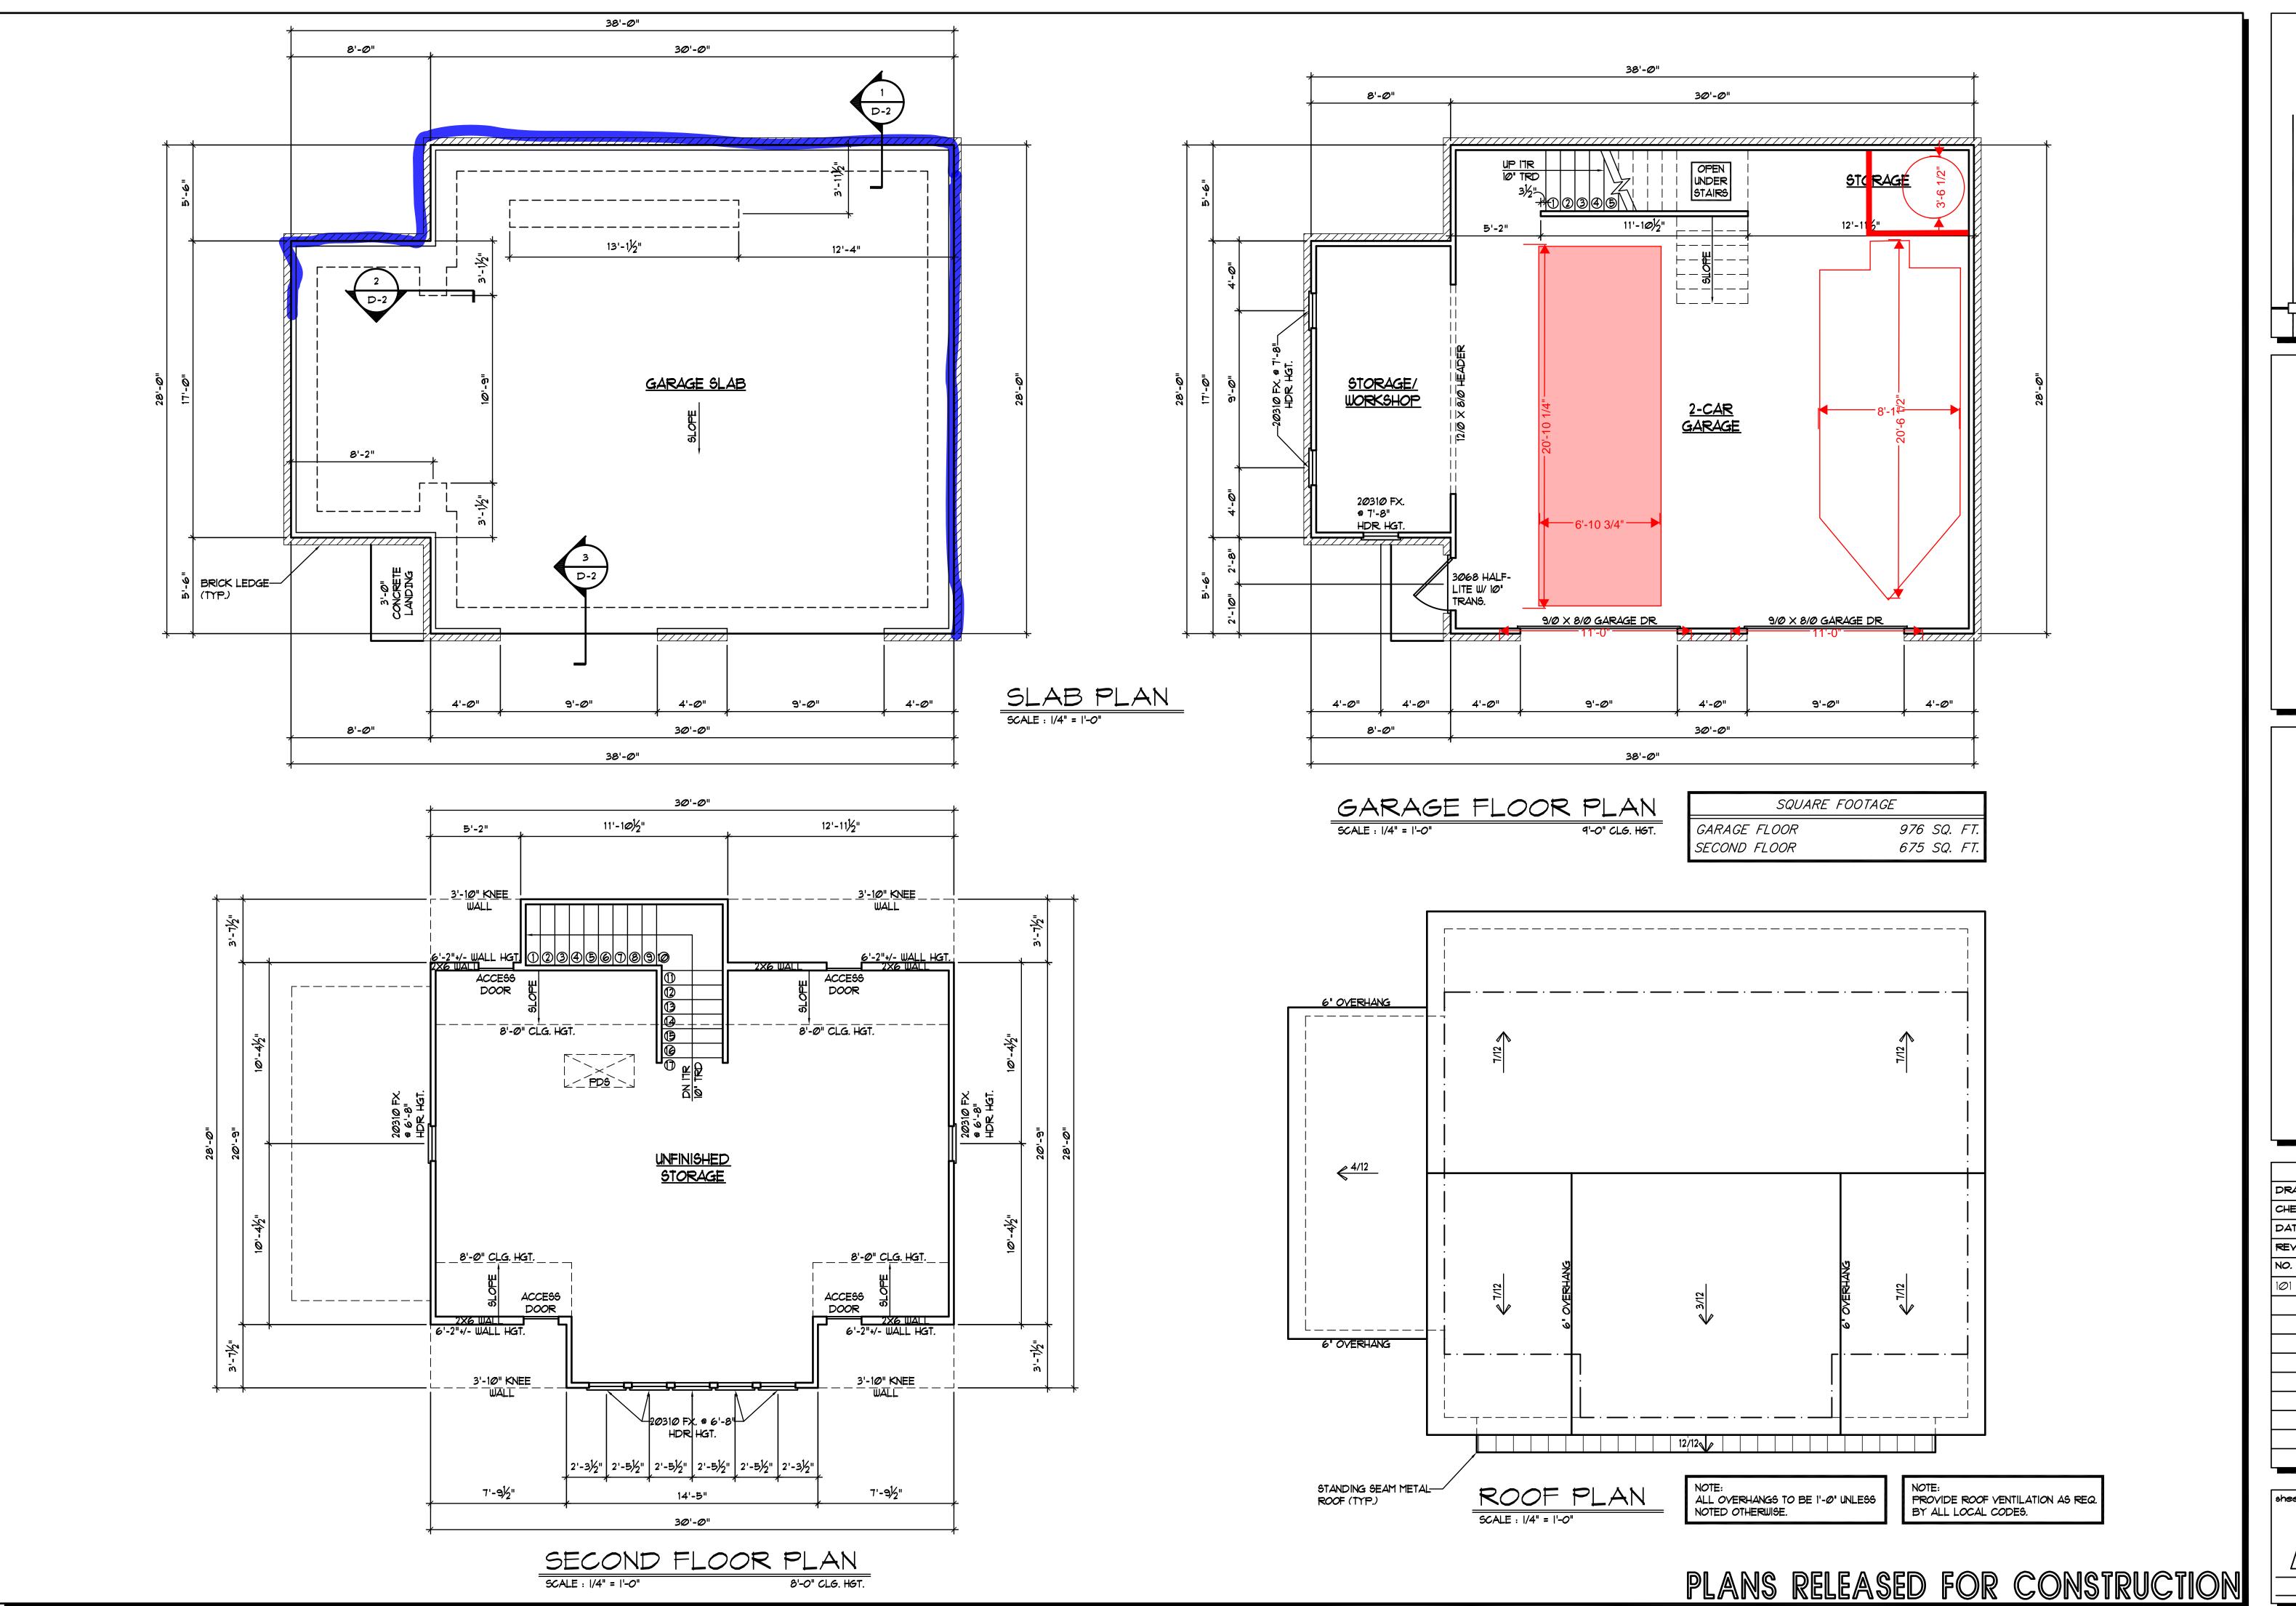

INTERNATIONAL ENERGY CONSERVATION CODE: 2009 EDITION, WITH GEORGIA SUPPLEMENTS AND AMENDMENTS.

NATIONAL ELECTRICAL CODE: 2017 EDITION

| SQUARE FOOTAGE |             |  |
|----------------|-------------|--|
| GARAGE FLOOR   | 976 SQ. FT. |  |
| SECOND FLOOR   | 675 SQ. FT. |  |