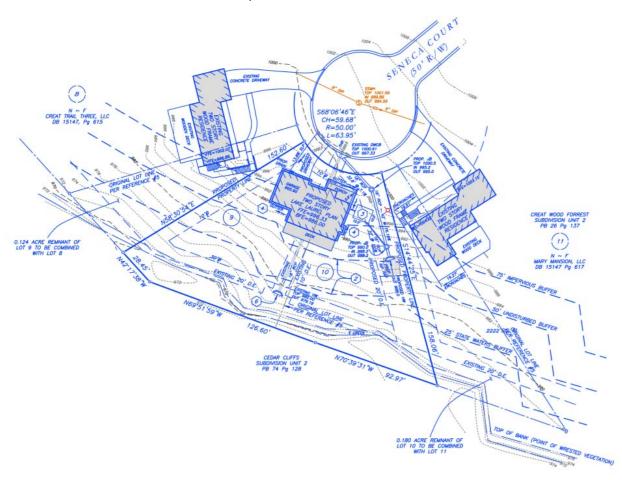

Here is an image of the current Site Plan. Notice, I own the two houses on the outside and the house in the middle is what I intend to build. It's a perfect fit and the house will sit on a combined lot of .462 acres.

## Variances Requested and Reasoning

1) The proposed front setback reduced from 40 feet to 10 feet

A setback of 40 feet is impractical for the development of this lot due to its slope as well as respecting the distance from the stream at the back of the property. The unique location of the house within the cul-de-sac lends itself nicely to the requested setback.

2) Proposed stream buffer variance; permission to build a driveway, house and deck within the 75 feet and 50 feet buffers.

The general lay of the lot requires that the driveway, house and deck be built within the 75 and 50 feet buffers. There are no other options. A house plan has been proactively selected to beautifully showcase the natural lines and location of the land and best accommodate the buffers in place.

The Site Plan includes approximate location of the dry well (3). All roof drains from the house will be directed into the dry well. Proposed drywell is 12' x 10' x 6' deep. Request is to place the dry well between the 50 and 75 feet buffers. Any area not flowing into the dry well will be grassed or sodded. Additionally, we propose that the existing headwall at the center of the proposed lot be moved to the east to redirect storm water from the cul-de-sac.