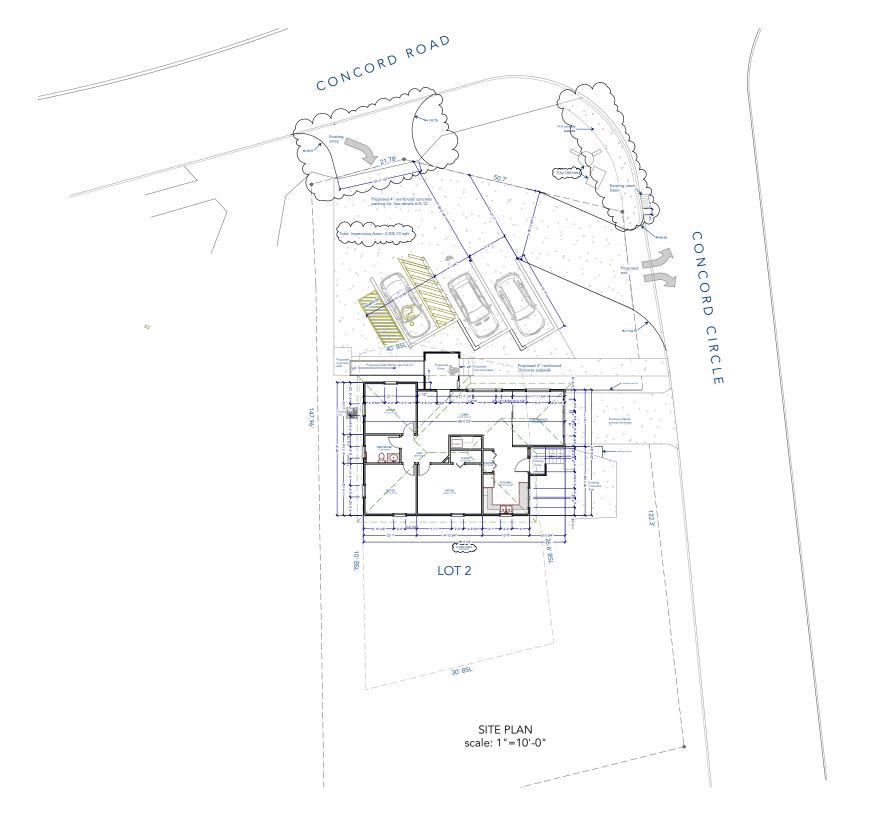

## SITE PLAN

PROJECT DESCRIPTION:

## ROBINSON HOUSE

1120 Concord Atlanta, Ga 30080

DRAWINGS PROVIDED BY

DATE: 11/18/21 SCALE: 1"=10'-0"

SHEET:

ST 0 0 100 Notes to the Work and Play

To the best of my knowledge these plans are drawn to comply with owner's and/ or builder's specifications and any changes made on them after prints are made will be done at the owner's and / or builder's expense and responsibility. The contractor shall verify all dimensions and enclosed drawing. TC3 DESIGN STUDIO is not liable for errors once construction has begun. While every effort has been made in the preparation of this plan to avoid mistakes, the maker can not guarantee against human error. The contractor of the job must check all dimensions and other details prior to construction and be solely responsible thereafter.