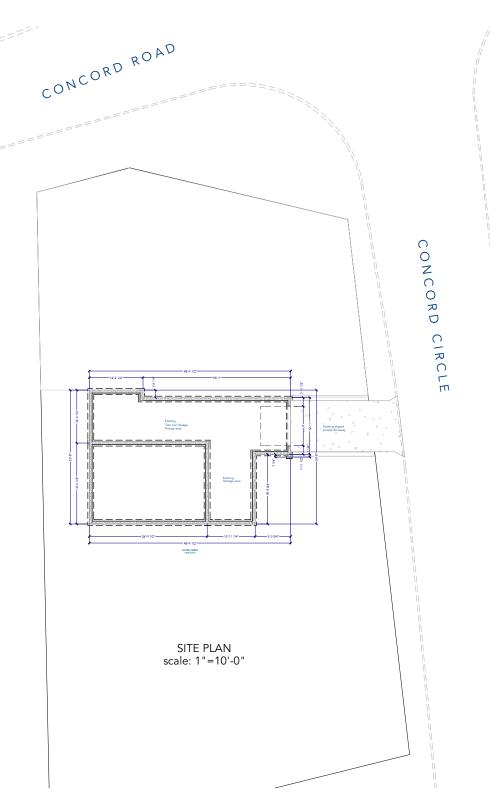

## SITE PLAN

PROJECT DESCRIPTION:

## ROBINSON HOUSE

1120 Concord Atlanta, Ga 30080

DRAINING BROWDED BY

DATE: 11/18/21 SCALE: 1"=10'-0"

SHEET:

A-5