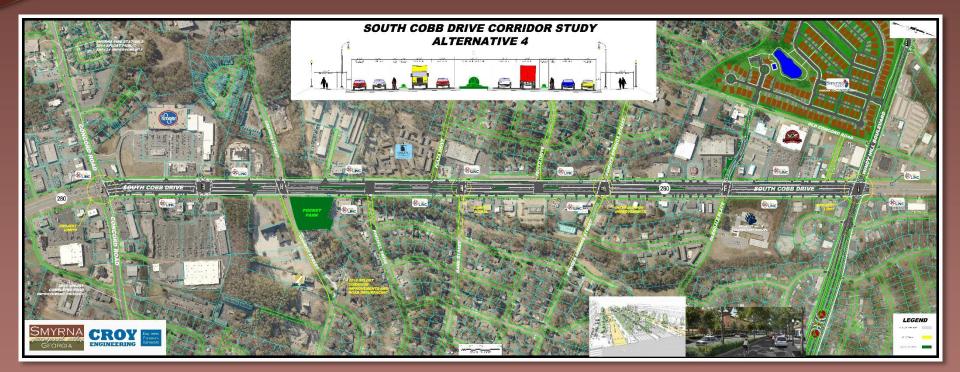

# CORRIDOR IMPROVEMENT CONCEPTS

# Concept 3

#### POCKET PARK AT **CHURCH STREET** AND SOUTH COBB DRIVE **MULTI-USE PATHS ON** LANDSCAPING/ BOTH SIDES OF ROAD **UNIVERSAL** SOUTH COBB DRIVE BEAUTIFICATION DESIGN **CONCEPTS** INTERSECTION SIDEWALKS AND **IMPROVEMENTS AT** SHARROWS ON SIDE POWDER SPRINGS STREETS STREET AND SOUTH **COBB DRIVE** ACCESS MANAGEMENT **ALONG CORRIDOR**