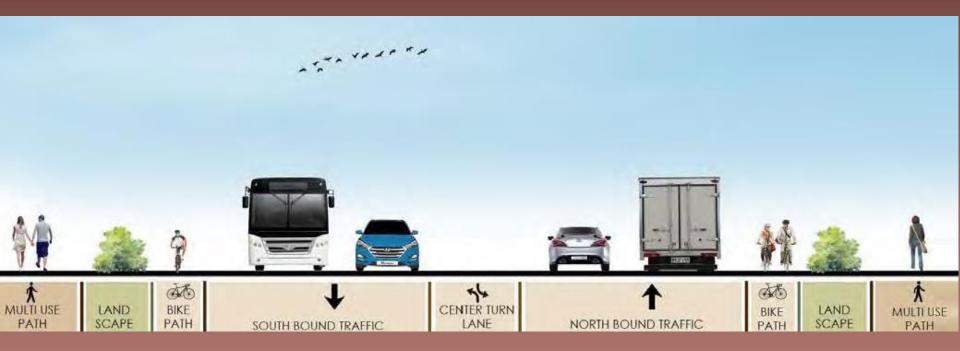

#### UNIVERSAL DESIGN CONCEPTS

LANDSCAPING/ ROAD BEAUTIFICATION

INTERSECTION

**IMPROVEMENTS AT** 

**POWDER SPRINGS** 

STREET AND SOUTH COBB DRIVE

POCKET PARK AT CHURCH STREET AND SOUTH COBB DRIVE

MULTI-USE PATHS ON BOTH SIDES OF SOUTH COBB DRIVE

SIDEWALKS AND SHARROWS ON SIDE STREETS

ACCESS MANAGEMENT ALONG CORRIDOR

#### MULTI-USE PATHS ON BOTH SIDES OF STREET

#### SIDEWALKS AND SHARROWS

#### LANDSCAPING AND BEAUTIFICATION