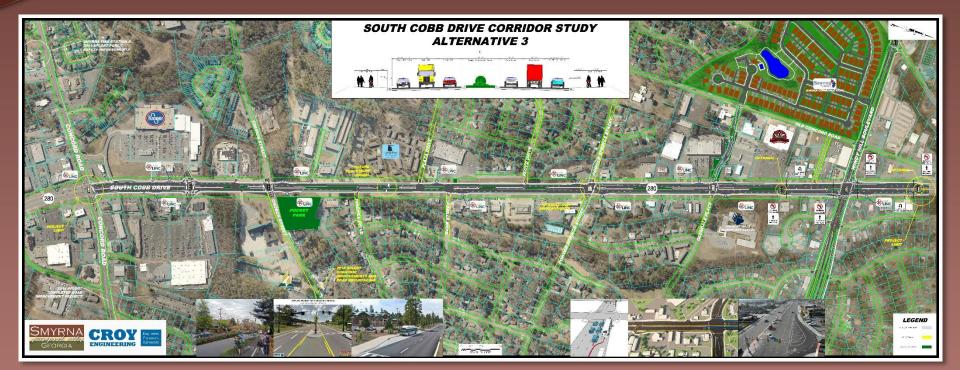

# Concept 3

#### POCKET PARK AT **CHURCH STREET** AND SOUTH COBB DRIVE **MULTI-USE PATHS ON** LANDSCAPING/ BOTH SIDES OF ROAD **UNIVERSAL** SOUTH COBB DRIVE BEAUTIFICATION DESIGN **CONCEPTS** INTERSECTION SIDEWALKS AND **IMPROVEMENTS AT** SHARROWS ON SIDE POWDER SPRINGS STREETS STREET AND SOUTH **COBB DRIVE** ACCESS MANAGEMENT **ALONG CORRIDOR**

#### Concept 3

Surveyors

ENGINEERING

SMYRNA Jorgunil Cilij Georgia