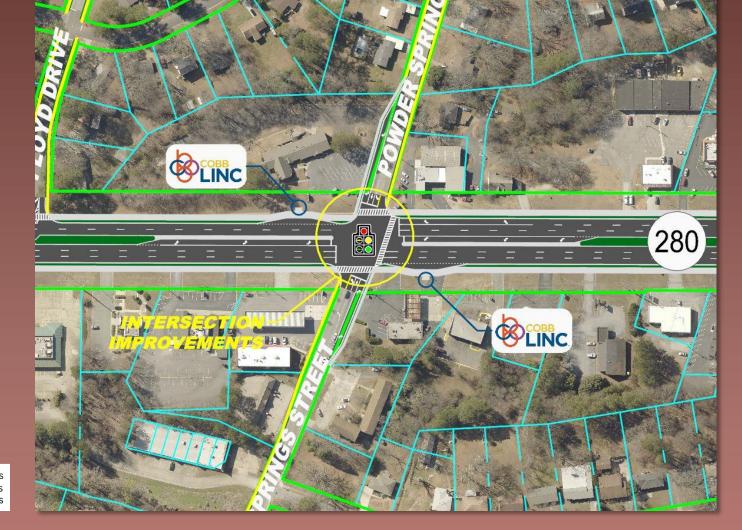

#### UNIVERSAL DESIGN CONCEPTS

LANDSCAPING/ ROAD BEAUTIFICATION

INTERSECTION

**IMPROVEMENTS AT** 

**POWDER SPRINGS** 

STREET AND SOUTH COBB DRIVE

POCKET PARK AT CHURCH STREET AND SOUTH COBB DRIVE

MULTI-USE PATHS ON BOTH SIDES OF SOUTH COBB DRIVE

SIDEWALKS AND SHARROWS ON SIDE STREETS

ACCESS MANAGEMENT ALONG CORRIDOR

#### INTERSECTION IMPROVEMENTS