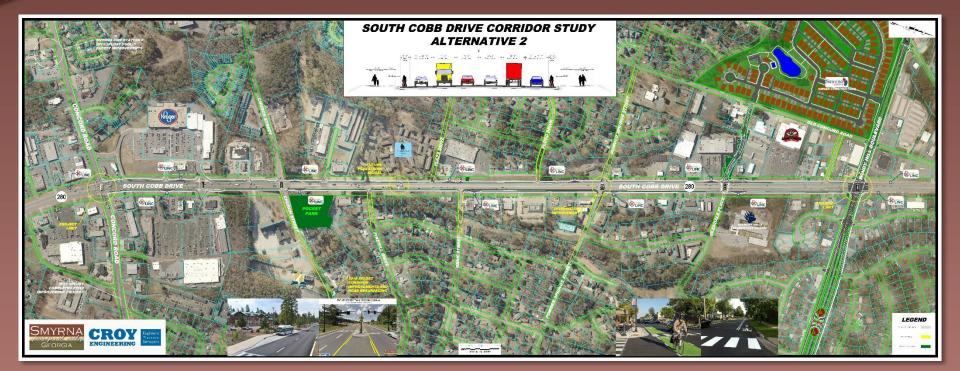

# Concept 3

#### POCKET PARK AT **CHURCH STREET** AND SOUTH COBB DRIVE **MULTI-USE PATHS ON** LANDSCAPING/ BOTH SIDES OF ROAD **UNIVERSAL** SOUTH COBB DRIVE BEAUTIFICATION DESIGN **CONCEPTS** INTERSECTION SIDEWALKS AND **IMPROVEMENTS AT** SHARROWS ON SIDE POWDER SPRINGS STREETS STREET AND SOUTH **COBB DRIVE** ACCESS MANAGEMENT **ALONG CORRIDOR**

#### Concept 3

Surveyors

ENGINEERING

SMYRNA Jorgunil Cilij Georgia