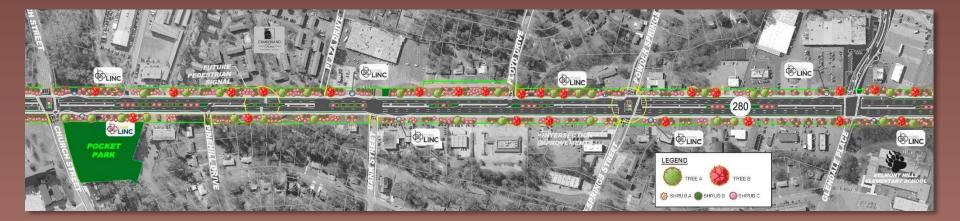

#### UNIVERSAL DESIGN CONCEPTS

LANDSCAPING/ ROAD BEAUTIFICATION

INTERSECTION

**IMPROVEMENTS AT** 

**POWDER SPRINGS** 

STREET AND SOUTH COBB DRIVE

POCKET PARK AT CHURCH STREET AND SOUTH COBB DRIVE

MULTI-USE PATHS ON BOTH SIDES OF SOUTH COBB DRIVE

SIDEWALKS AND SHARROWS ON SIDE STREETS

ACCESS MANAGEMENT ALONG CORRIDOR

# Concept 2

FUTURE PEDESTRIAN CROSSING SIGNAL Located on South Cobb Drive south of Plaza Drive

LANDSCAPING/ ROAD BEAUTIFICATION

INTERSECTION **IMPROVEMENTS AT** POWDER SPRINGS STREET AND SOUTH **COBB DRIVE** 

CHURCH STREET AND SOUTH COBB DRIVE

**UNIVERSAL** 

DESIGN

**CONCEPTS** 

ACCESS MANAGEMENT

ALONG CORRIDOR

**MULTI-USE PATHS ON BOTH SIDES OF** SOUTH COBB DRIVE

SIDEWALKS AND SHARROWS ON SIDE STREETS