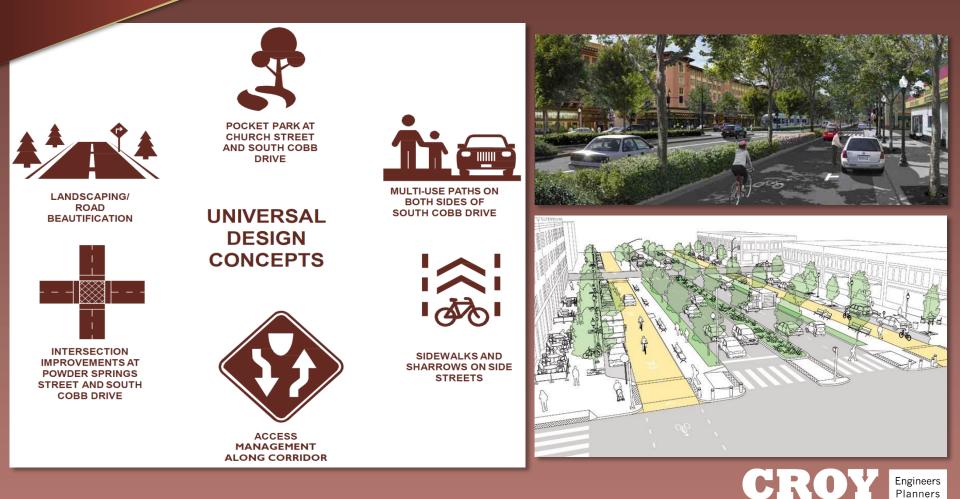

#### UNIVERSAL DESIGN CONCEPTS

LANDSCAPING/ ROAD BEAUTIFICATION

INTERSECTION

**IMPROVEMENTS AT** 

**POWDER SPRINGS** 

STREET AND SOUTH COBB DRIVE

POCKET PARK AT CHURCH STREET AND SOUTH COBB DRIVE

MULTI-USE PATHS ON BOTH SIDES OF SOUTH COBB DRIVE

SIDEWALKS AND SHARROWS ON SIDE STREETS

ACCESS MANAGEMENT ALONG CORRIDOR

#### INTERSECTION IMPROVEMENTS

#### MULTI-USE PATHS ON BOTH SIDES OF STREET

#### POCKET PARK

#### SIDEWALKS AND SHARROWS

#### LANDSCAPING AND BEAUTIFICATION