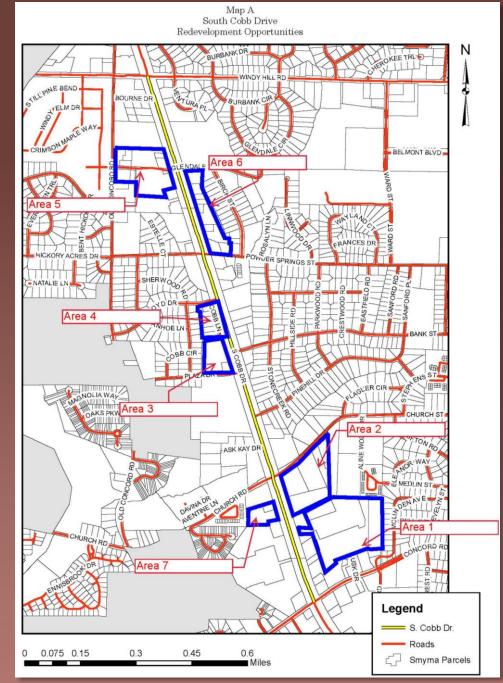

#### POTENTIAL AREAS OF REDEVELOPMENT

#### RECOMMENDATIONS

All proposed redevelopment areas should be reflected in the Future Land Use Plan as mixed use.

The South Cobb Design Corridor standards should be amended to encourage quality commercial redevelopment, protection of the adjacent neighborhoods, more inter-parcel connectivity and sustainable mixed use development.