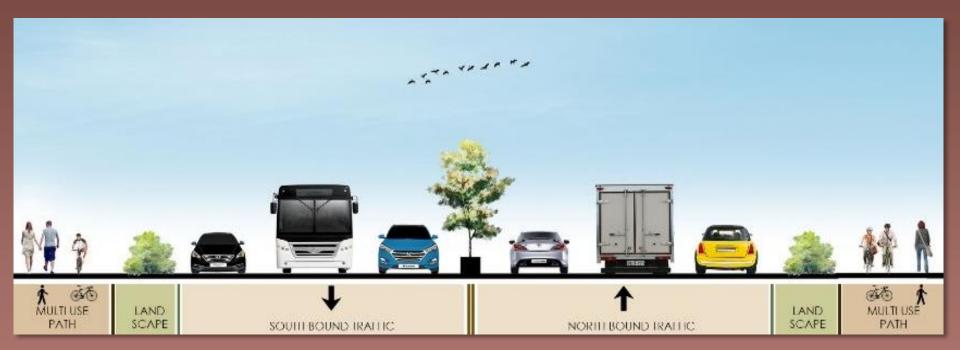

#### RECOMMENDATIONS

All proposed redevelopment areas should be reflected in the Future Land Use Plan as mixed use.

The South Cobb Design Corridor standards should be amended to encourage quality commercial redevelopment, protection of the adjacent neighborhoods, more inter-parcel connectivity and sustainable mixed use development.





# DESIGN CONCEPTS



#### UNIVERSAL DESIGN CONCEPTS





LANDSCAPING/ ROAD BEAUTIFICATION

INTERSECTION

**IMPROVEMENTS AT** 

**POWDER SPRINGS** 

STREET AND SOUTH COBB DRIVE



POCKET PARK AT CHURCH STREET AND SOUTH COBB DRIVE



MULTI-USE PATHS ON BOTH SIDES OF SOUTH COBB DRIVE



SIDEWALKS AND SHARROWS ON SIDE STREETS





ACCESS MANAGEMENT ALONG CORRIDOR



#### INTERSECTION IMPROVEMENTS









#### MULTI-USE PATHS ON BOTH SIDES OF STREET





#### POCKET PARK









#### SIDEWALKS AND SHARROWS









#### LANDSCAPING AND BEAUTIFICATION







### Access Management

# Control locations of where and how traffic enters and exits roadway

- With fewer vehicular conflict points:
  - Improve traffic flow
  - Reduce crashes
- Potential techniques:
  - Consolidate driveways
  - Construct medians





# CORRIDOR IMPROVEMENT CONCEPTS



## Concept 2









# Concept 2









FUTURE PEDESTRIAN CROSSING SIGNAL Located on South Cobb Drive south of Plaza Drive









LANDSCAPING/ ROAD BEAUTIFICATION



INTERSECTION **IMPROVEMENTS AT** POWDER SPRINGS STREET AND SOUTH **COBB DRIVE** 



CHURCH STREET AND SOUTH COBB DRIVE

**UNIVERSAL** 

DESIGN

**CONCEPTS** 

ACCESS MANAGEMENT

ALONG CORRIDOR



**MULTI-USE PATHS ON BOTH SIDES O