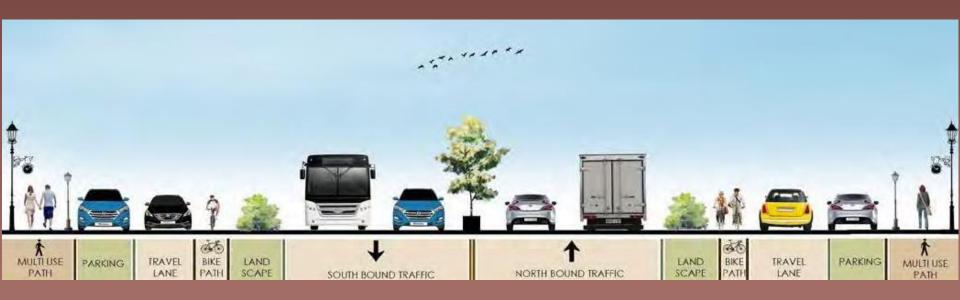

#### UNIVERSAL DESIGN CONCEPTS

LANDSCAPING/ ROAD BEAUTIFICATION

INTERSECTION

**IMPROVEMENTS AT** 

**POWDER SPRINGS** 

STREET AND SOUTH COBB DRIVE

POCKET PARK AT CHURCH STREET AND SOUTH COBB DRIVE

MULTI-USE PATHS ON BOTH SIDES OF SOUTH COBB DRIVE

SIDEWALKS AND SHARROWS ON SIDE STREETS

ACCESS MANAGEMENT ALONG CORRIDOR