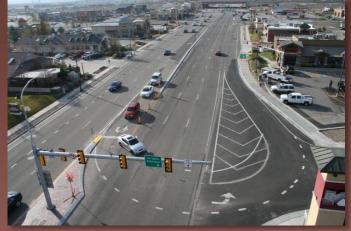

URE PEDESTRIAN CROSSING SIGNAL Located on South Cobb Drive south of Plaza Drive









LANDSCAPING/ ROAD BEAUTIFICATION



INTERSECTION **IMPROVEMENTS AT** POWDER SPRINGS STREET AND SOUTH **COBB DRIVE** 



CHURCH STREET AND SOUTH COBB DRIVE

**UNIVERSAL** 

DESIGN

**CONCEPTS** 

ACCESS MANAGEMENT

ALONG CORRIDOR



**MULTI-USE PATHS ON BOTH SIDES OF** SOUTH COBB DRIVE



SIDEWALKS AND SHARROWS ON SIDE STREETS











# Concept 3







#### POCKET PARK AT **CHURCH STREET** AND SOUTH COBB DRIVE **MULTI-USE PATHS ON** LANDSCAPING/ BOTH SIDES OF ROAD **UNIVERSAL** SOUTH COBB DRIVE BEAUTIFICATION DESIGN **CONCEPTS** INTERSECTION SIDEWALKS AND **IMPROVEMENTS AT** SHARROWS ON SIDE POWDER SPRINGS STREETS STREET AND SOUTH **COBB DRIVE** ACCESS MANAGEMENT **ALONG CORRIDOR**

#### Concept 3





















Surveyors

ENGINEERING

SMYRNA Jorgunil Cilij Georgia





# QUESTIONS