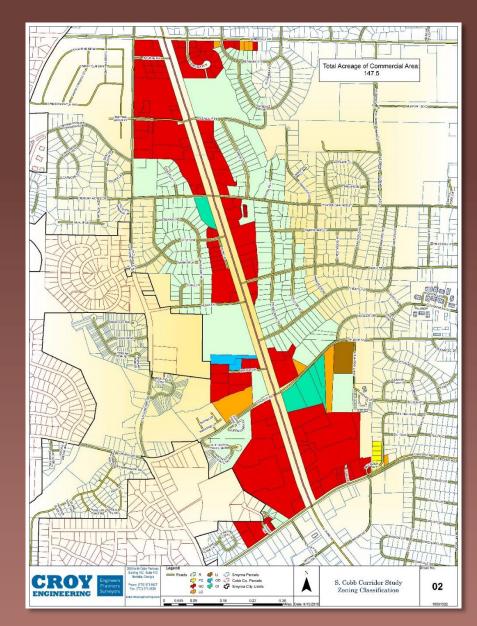

#### Existing Land Use

- Study Area 147.5 Acres
- Residential Parcels 400
- Commercial Parcels 153
  - 85% Zoned General Commercial
  - 15% Auto-Centric