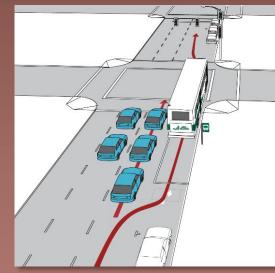

### Access Management

# Control locations of where and how traffic enters and exits roadway

- With fewer vehicular conflict points:
  - Improve traffic flow
  - Reduce crashes
- Potential techniques:
  - Consolidate driveways
  - Construct medians