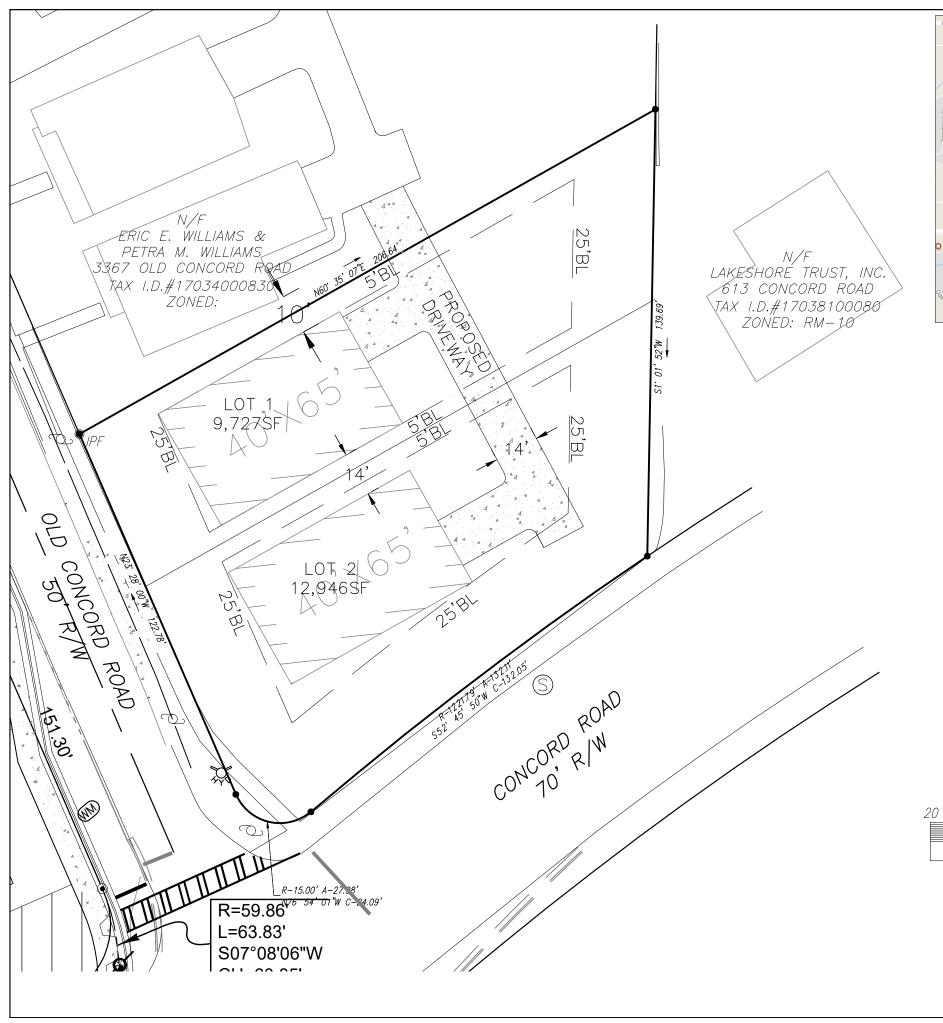

#### LAND USE TABLE

SITE ACREAGE 0.5205 ACRES+/-LOTS 2

SETBACKS:

FRONT 25' SIDE 5' REAR 25'

LOT SIZES

LOT 1 9,727SF LOT 2 12,946SF

EACH HOME WILL PROVIDE WATER QUALITY WITH A INFILTRATION TRENCH

Scale: 1" = 20'

# ANNEXATION PLAT

C1.01