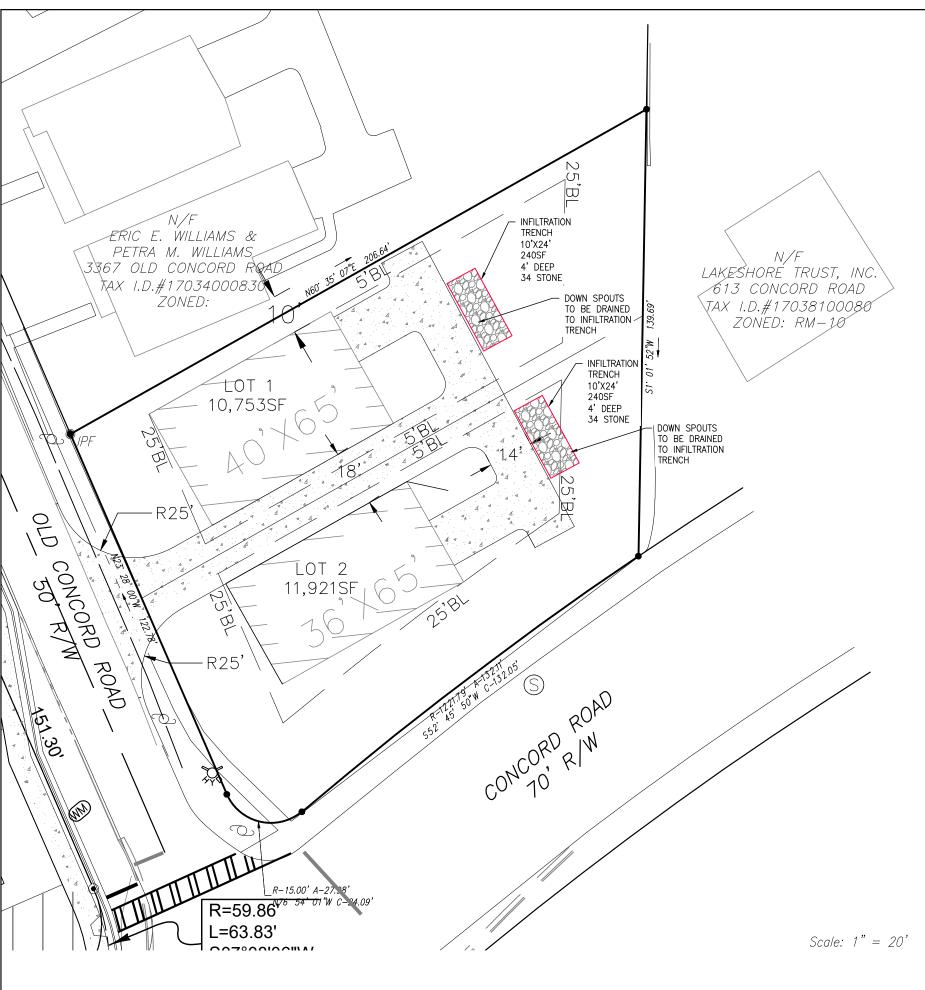

## LAND USE TABLE

SITE ACREAGE 0.5205 ACRES+/-LOTS SETBACKS: 25' **FRONT** 5' SIDE 25' REAR LOT SIZES LOT 1 10,753 SF LOT 2 11,921 SF

EACH HOME WILL PROVIDE WATER QUALITY WITH A INFILTRATION TRENCH

n = 0.32 d = 4.0 ft

Required Surface Area = 231 sf

2 hrs

IF YOU DIG GEORGIA... CALL US FIRST! UTILITIES PROTECTION CENTER 1-800-282-7411 (404) 325-5000 (metro Atlanta only) IT'S THE LAW

CLIENT/OWNER/DEVELOPER/PERMITEE