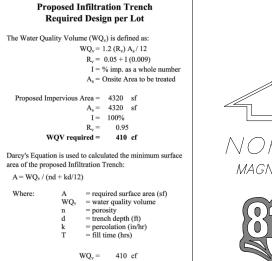

## LAND USE TABLE

SITE ACREAGE 0.5205 ACRES+/-LOTS SETBACKS: 25' **FRONT** 5' SIDE 25' REAR LOT SIZES LOT 1 10,753 SF LOT 2 11,921 SF

EACH HOME WILL PROVIDE WATER QUALITY WITH A INFILTRATION TRENCH

n = 0.32 d = 4.0 ft

Required Surface Area = 231 sf

2 hrs

IF YOU DIG GEORGIA... CALL US FIRST! UTILITIES PROTECTION CENTER 1-800-282-7411 (404) 325-5000 (metro Atlanta only) IT'S THE LAW

CLIENT/OWNER/DEVELOPER/PERMITEE