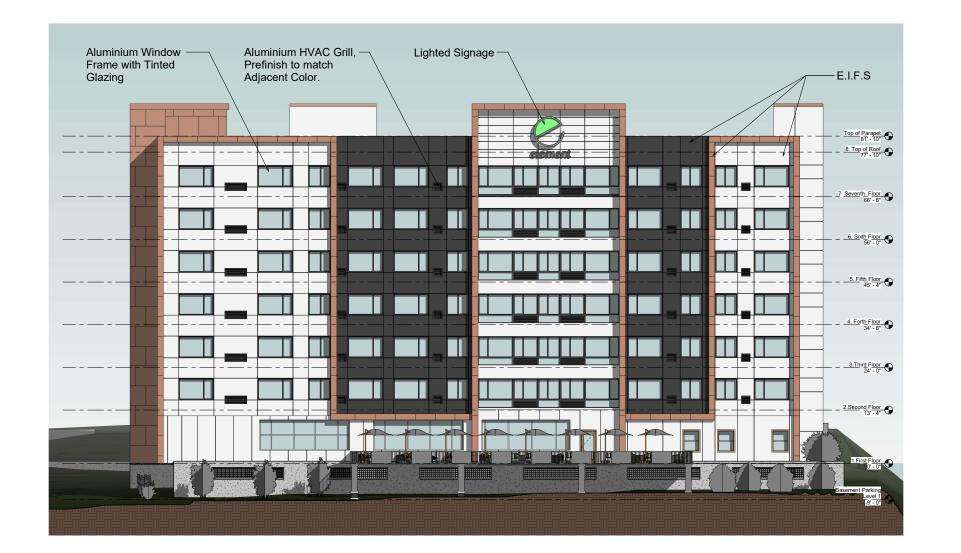

Exterior Elevation

| Project Number | 066       |
|----------------|-----------|
| Date           | Issue Dat |
| Drawn By       | Autho     |
| Checked By     | Checke    |

A204
Scale 1/8" = 1'-0