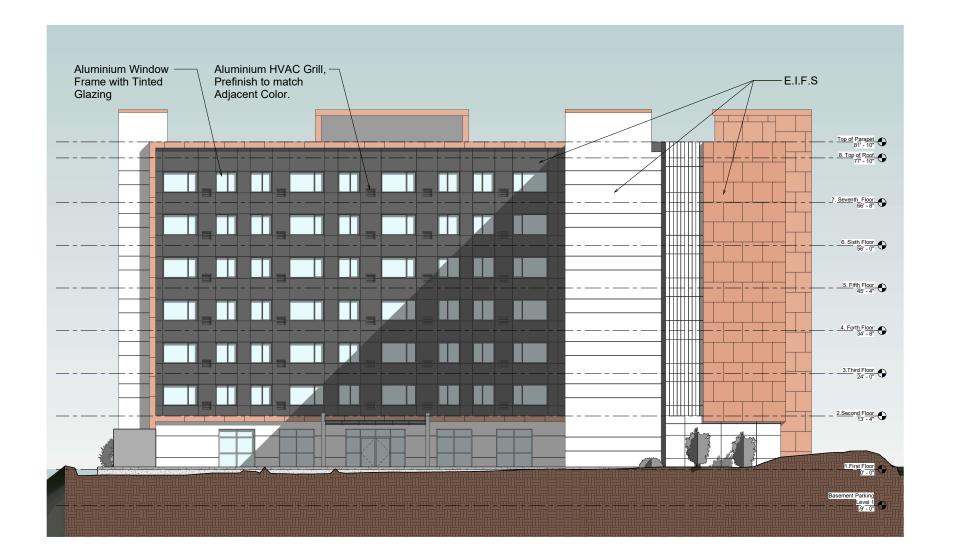

Exterior Elevations

|  |                | I          |
|--|----------------|------------|
|  | Project Number | 0663       |
|  | Date           | Issue Date |
|  | Drawn By       | Author     |
|  | Checked By     | Checker    |
|  |                |            |