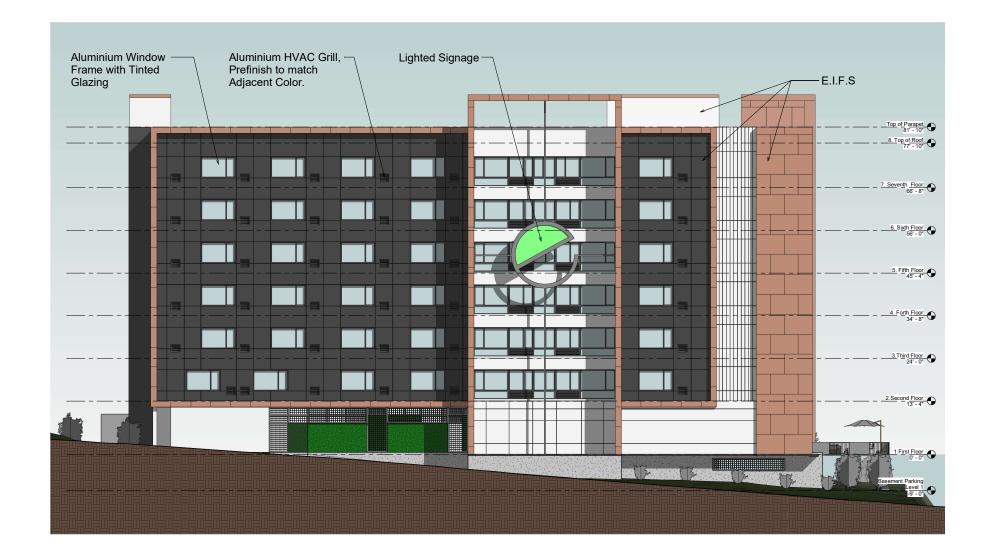

Exterior Elevation

|  | Project Number | 0663       |
|--|----------------|------------|
|  | Date           | Issue Date |
|  | Drawn By       | Author     |
|  | Checked By     | Checker    |
|  |                |            |