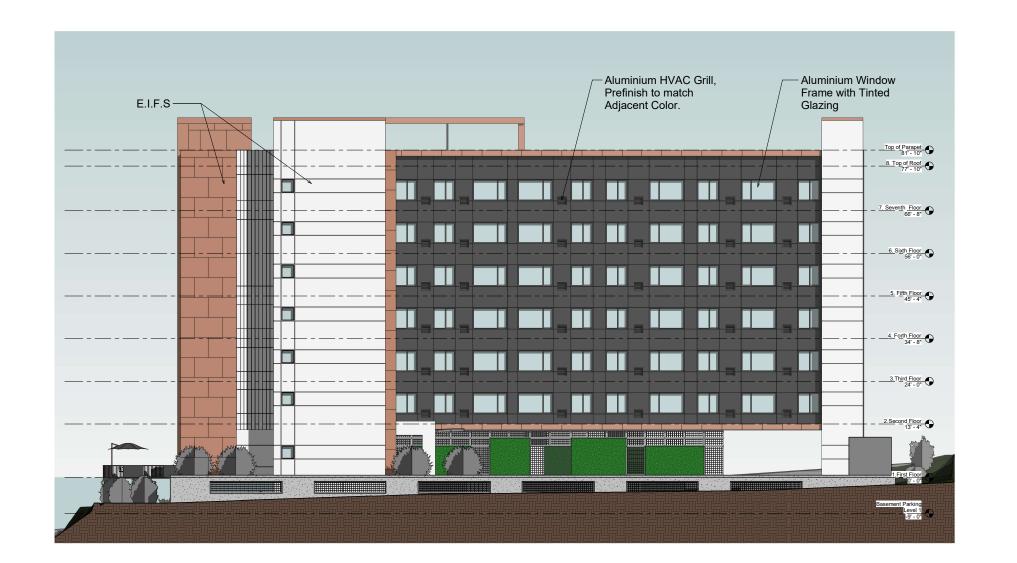

Exterior Elevation

|  | Project Number | 0663       |
|--|----------------|------------|
|  | Date           | Issue Date |
|  | Drawn By       | Author     |
|  | Checked By     | Checker    |
|  |                |            |