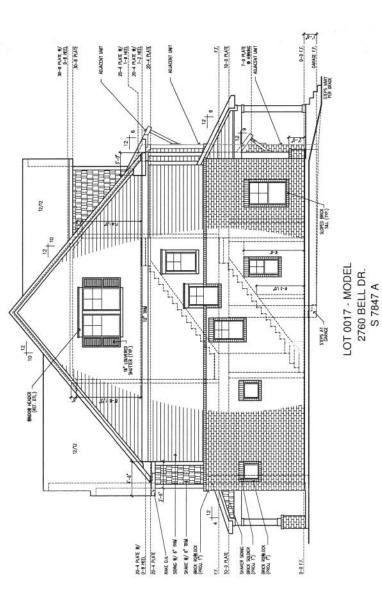

CONSTRUCTION

| NORTH<br>NORTH<br>ELV-<br>LOT 17-3<br>ARANTA |
|----------------------------------------------|
|----------------------------------------------|

| 17-21     | AD ,ATLANTA, GA               |
|-----------|-------------------------------|
| top No.:  | LOTS 0017-0021<br>WOODBURY TH |
| :.oN jor9 | MOODBURY TH                   |

| 260()     | Dute:     |                     |
|-----------|-----------|---------------------|
| 1.0       | SIRROM A  | Scale: 1/4" = 1'-0" |
| -18       | David Wee | CONTOUT LOUN        |
| 12-71 Hoj | aaW hived | samoH valy          |

SIDE ELEVATION 7847-A SOUTH