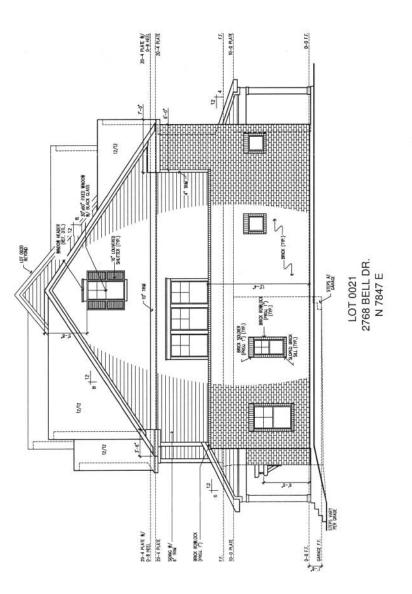

peusiuu Auo een

| LOTSODBURY TH<br>Proj. No.<br>4674<br>4674<br>Proj. No.<br>4674<br>Proj. Proj. No.<br>4674<br>Proj. Proj. No.<br>4674<br>Proj. Proj. P | The measurements, dimensions, and other<br>specifications, shown on this document,<br>are guidelines for construction use only. | David Weekley Homes | 4674 BIK | WOODBURY TH<br>LOTS 0017-0021<br>ATLANTA, GA |  |
|----------------------------------------------------------------------------------------------------------------------------------------------------------------------------------------------------------------------------------------------------------------------------------------------------------------------------------------------------------------------------------------------------------------------------------------------------------------------------------------------------------------------------------------------------------------------------------------------------------------------------------------------------------------------------------------------------------------------------------------------------------------------------------------------------------------------------------------------------------------------------------------------------------------------------------------------------------------------------------------------------------------------------------------------------------------------------------------------------------------------------------------------------------------------------------------------------------------------------------------------------------------------------------------------------------------------------------------------------------------------------------------------------------------------------------------------------------------------------------------------------------------------------------------------------------------------------------------------------------------------------------------------------------------------------------------------------------------------------------------------------------------------------------------------------------------------------------------------------------------------------------------------------------------------------------------------------------------------------------------------------------------------------------------------------------------------------------------------------------------------------------------------------------------------------------------------------------------------------|---------------------------------------------------------------------------------------------------------------------------------|---------------------|----------|----------------------------------------------|--|
|----------------------------------------------------------------------------------------------------------------------------------------------------------------------------------------------------------------------------------------------------------------------------------------------------------------------------------------------------------------------------------------------------------------------------------------------------------------------------------------------------------------------------------------------------------------------------------------------------------------------------------------------------------------------------------------------------------------------------------------------------------------------------------------------------------------------------------------------------------------------------------------------------------------------------------------------------------------------------------------------------------------------------------------------------------------------------------------------------------------------------------------------------------------------------------------------------------------------------------------------------------------------------------------------------------------------------------------------------------------------------------------------------------------------------------------------------------------------------------------------------------------------------------------------------------------------------------------------------------------------------------------------------------------------------------------------------------------------------------------------------------------------------------------------------------------------------------------------------------------------------------------------------------------------------------------------------------------------------------------------------------------------------------------------------------------------------------------------------------------------------------------------------------------------------------------------------------------------------|---------------------------------------------------------------------------------------------------------------------------------|---------------------|----------|----------------------------------------------|--|

| 12 | 2601       | internal and a second s |                     |
|----|------------|--------------------------------------------------------------------------------------------------------------------------------------------------------------------------------------------------------------------------------------------------------------------------------------------------------------------------------------------------------------------------------------------------------------------------------------------------------------------------------------------------------------------------------------------------------------------------------------------------------------------------------------------------------------------------------------------------------------------------------------------------------------------------------------------------------------------------------------------------------------------------------------------------------------------------------------------------------------------------------------------------------------------------------------------------------------------------------------------------------------------------------------------------------------------------------------------------------------------------------------------------------------------------------------------------------------------------------------------------------------------------------------------------------------------------------------------------------------------------------------------------------------------------------------------------------------------------------------------------------------------------------------------------------------------------------------------------------------------------------------------------------------------------------------------------------------------------------------------------------------------------------------------------------------------------------------------------------------------------------------------------------------------------------------------------------------------------------------------------------------------------------|---------------------|
| FU |            | SIRROM A                                                                                                                                                                                                                                                                                                                                                                                                                                                                                                                                                                                                                                                                                                                                                                                                                                                                                                                                                                                                                                                                                                                                                                                                                                                                                                                                                                                                                                                                                                                                                                                                                                                                                                                                                                                                                                                                                                                                                                                                                                                                                                                       | 2cale: 1/4" = 1'-0" |
| +- |            |                                                                                                                                                                                                                                                                                                                                                                                                                                                                                                                                                                                                                                                                                                                                                                                                                                                                                                                                                                                                                                                                                                                                                                                                                                                                                                                                                                                                                                                                                                                                                                                                                                                                                                                                                                                                                                                                                                                                                                                                                                                                                                                                | CONTOUR CON         |
| :  | Lot: 17-21 | osW bivad                                                                                                                                                                                                                                                                                                                                                                                                                                                                                                                                                                                                                                                                                                                                                                                                                                                                                                                                                                                                                                                                                                                                                                                                                                                                                                                                                                                                                                                                                                                                                                                                                                                                                                                                                                                                                                                                                                                                                                                                                                                                                                                      | samoH vala          |

SIDE ELEVATION 7847-E NORTH

| NORTH | ELV-6 | LOT 17-21 | ATLANTA |  |
|-------|-------|-----------|---------|--|
|       |       | _         |         |  |

| 12 | 2601       | "atp()    |                     |
|----|------------|-----------|---------------------|
|    |            | SIRROM A  | 2cale: 1/4" = 1'-0" |
| +  | NIE        | DAM DIADO | CONTOLL COL         |
| :  | Lot: 17-21 | David Wee | samoH valy          |