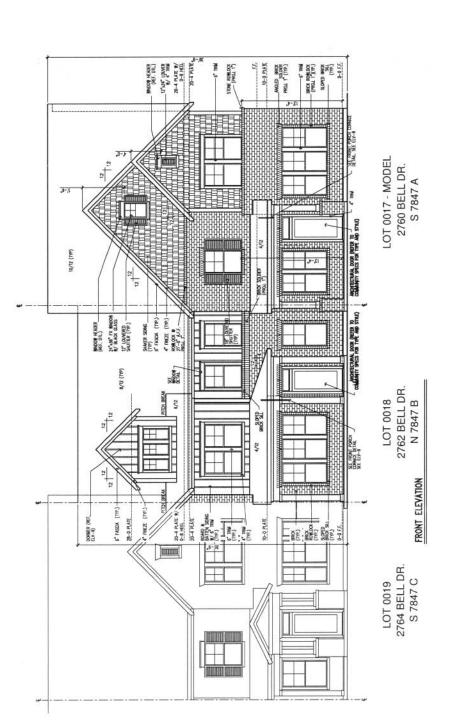

| 260()     | Dute:     |                     |
|-----------|-----------|---------------------|
| 1.0       | SIRROM A  | Scale: 1/4" = 1'-0" |
| -18       | David Wee | CONTOUT LOUN        |
| 12-71 Hoj | aaW hived | samoH valy          |

SIDE ELEVATION 7847-E NORTH

| NORTH | ELV-6 | LOT 17-21 | ATLANTA |  |
|-------|-------|-----------|---------|--|
|       |       | _         |         |  |

| 12 | 2601       | "atp()    |                     |
|----|------------|-----------|---------------------|
|    |            | SIRROM A  | 2cale: 1/4" = 1'-0" |
| +  | NIE        | DAM DIADO | CONTOLL COL         |
| :  | Lot: 17-21 | David Wee | samoH valy          |