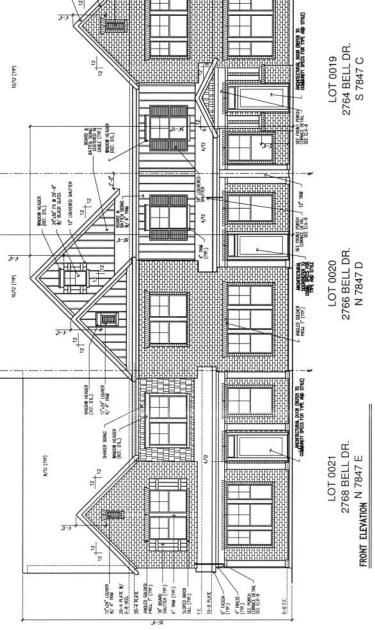

CONSTRUCTION

| NORTH<br>NORTH<br>ELV-<br>LOT 17-3<br>ARANTA |
|----------------------------------------------|
|----------------------------------------------|

| 17-21     | AD ,ATLANTA, GA               |
|-----------|-------------------------------|
| top No.:  | LOTS 0017-0021<br>WOODBURY TH |
| :.oN jor9 | MOODBURY TH                   |