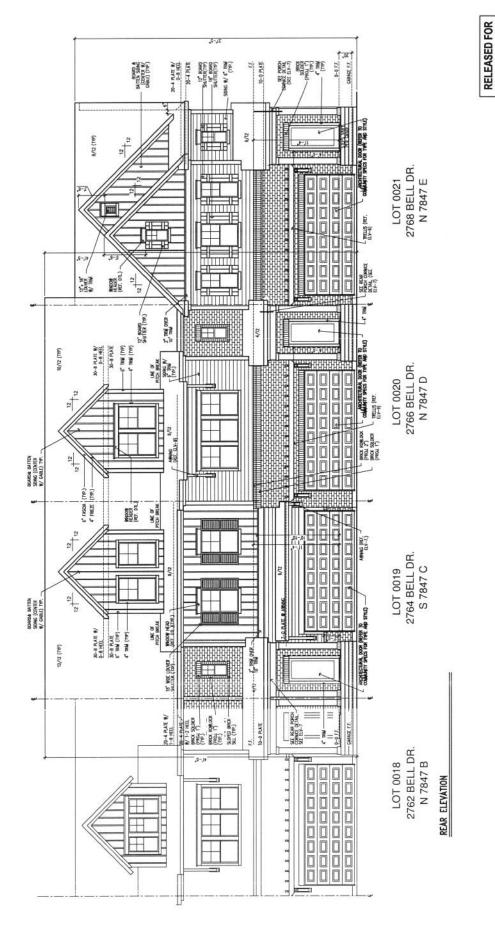

CONSTRUCTION

| NORTH<br>NORTH<br>ELV-<br>LOT 17-3<br>ARANTA |
|----------------------------------------------|
|----------------------------------------------|

| 17-21     | AD ,ATLANTA, GA               |
|-----------|-------------------------------|
| top No.:  | LOTS 0017-0021<br>WOODBURY TH |
| :.oN jor9 | MOODBURY TH                   |