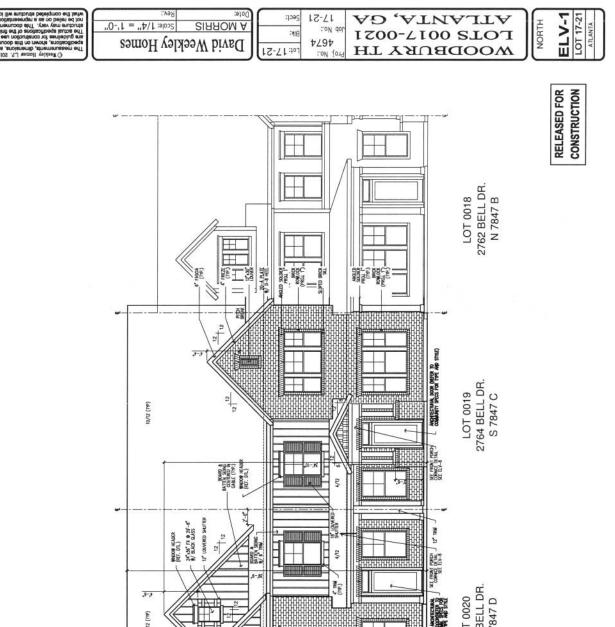

peusiuu Auo een

| LOTSODBURY TH<br>Proj. No.<br>4674<br>4674<br>Proj. No.<br>4674<br>Proj. Proj. No.<br>4674<br>Proj. Proj. No.<br>4674<br>Proj. Proj. P | The measurements, dimensions, and other<br>specifications, shown on this document,<br>are guidelines for construction use only. | David Weekley Homes | 4674 BIK | WOODBURY TH<br>LOTS 0017-0021<br>ATLANTA, GA |  |
|----------------------------------------------------------------------------------------------------------------------------------------------------------------------------------------------------------------------------------------------------------------------------------------------------------------------------------------------------------------------------------------------------------------------------------------------------------------------------------------------------------------------------------------------------------------------------------------------------------------------------------------------------------------------------------------------------------------------------------------------------------------------------------------------------------------------------------------------------------------------------------------------------------------------------------------------------------------------------------------------------------------------------------------------------------------------------------------------------------------------------------------------------------------------------------------------------------------------------------------------------------------------------------------------------------------------------------------------------------------------------------------------------------------------------------------------------------------------------------------------------------------------------------------------------------------------------------------------------------------------------------------------------------------------------------------------------------------------------------------------------------------------------------------------------------------------------------------------------------------------------------------------------------------------------------------------------------------------------------------------------------------------------------------------------------------------------------------------------------------------------------------------------------------------------------------------------------------------------|---------------------------------------------------------------------------------------------------------------------------------|---------------------|----------|----------------------------------------------|--|
|----------------------------------------------------------------------------------------------------------------------------------------------------------------------------------------------------------------------------------------------------------------------------------------------------------------------------------------------------------------------------------------------------------------------------------------------------------------------------------------------------------------------------------------------------------------------------------------------------------------------------------------------------------------------------------------------------------------------------------------------------------------------------------------------------------------------------------------------------------------------------------------------------------------------------------------------------------------------------------------------------------------------------------------------------------------------------------------------------------------------------------------------------------------------------------------------------------------------------------------------------------------------------------------------------------------------------------------------------------------------------------------------------------------------------------------------------------------------------------------------------------------------------------------------------------------------------------------------------------------------------------------------------------------------------------------------------------------------------------------------------------------------------------------------------------------------------------------------------------------------------------------------------------------------------------------------------------------------------------------------------------------------------------------------------------------------------------------------------------------------------------------------------------------------------------------------------------------------------|---------------------------------------------------------------------------------------------------------------------------------|---------------------|----------|----------------------------------------------|--|

CONSTRUCTION

| NORTH<br>NORTH<br>ELV-<br>LOT 17-3<br>ARANTA |
|----------------------------------------------|
|----------------------------------------------|

| 17-21     | AD ,ATLANTA, GA               |
|-----------|-------------------------------|
| top No.:  | LOTS 0017-0021<br>WOODBURY TH |
| :.oN jor9 | MOODBURY TH                   |