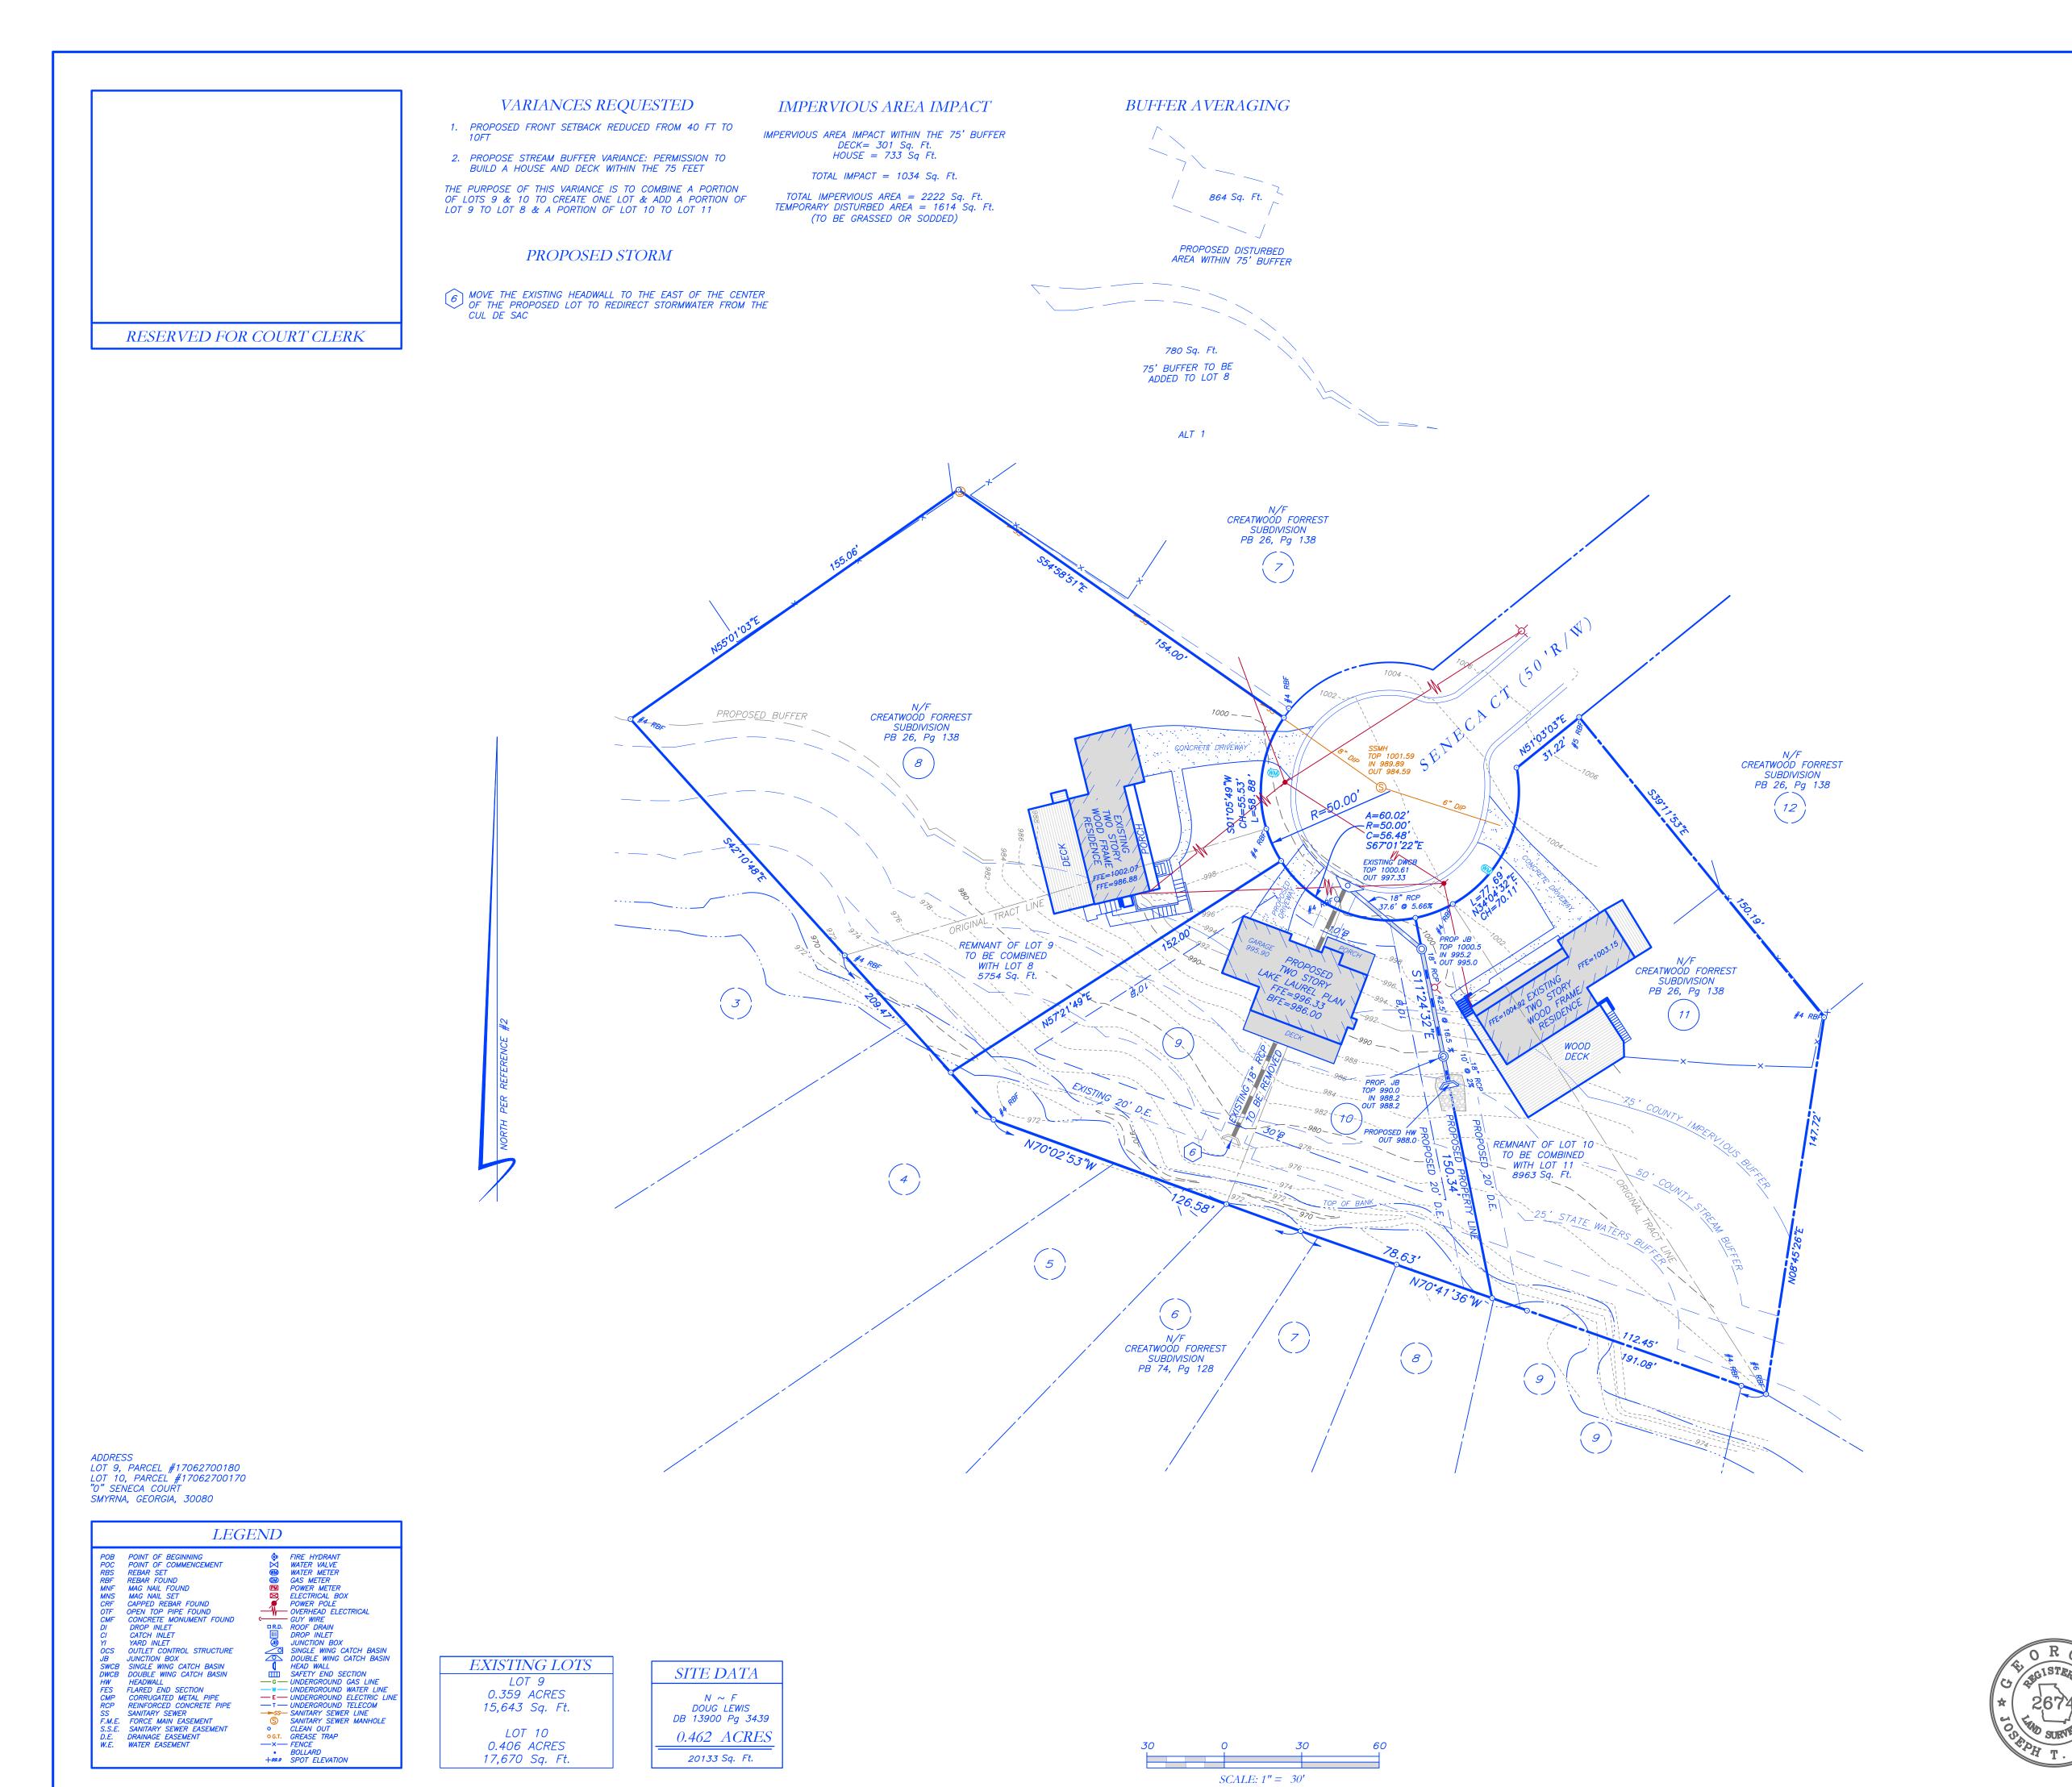

BOUNDARY INFORMATION SHOWN IS BASED UPON A VARIANCE EXHIBIT FOR PORTICO PROPERTIES PREPARED BY MERIDIAN GEOMATICS, LLC, DATED FEBRUARY 5, 2019.

THIS PLAT HAS A CLOSURE CALCULATED TO BE 1:86,754.

THIS FOLLOWING SETBACKS APPLY TO PROPERTIES ZONED R-15 (RESIDENTIAL) PER CITY OF SMYRNA ZONING ORDINANCES.

SIDE SETBACK REAR SETBACK

VERIFY THIS SETBACK INFORMATION WITH THE APPROPRIATE ZONING AUTHORITIES FOR SAID MUNICIPALITY.

THIS PROPERTY NOT LOCATED IN A 100 YEAR FLOOD HAZARD AREA BASED ON THE FLOOD INSURANCE RATE MAP FOR THIS AREA. THE MAP NUMBER FOR THIS AREA IS 13067C0207J AND THE DATE OF SAID MAP IS OCTOBER 5, 2018. THIS DETERMINATION WAS MADE BY GRAPHICALLY DETERMINING THE POSITION OF THIS SITE ON SAID FIRM MAPS UNLESS OTHERWISE NOTED.

## SURVEY REFERENCES

1. REFERENCE A WARRANTY DEED TO DOUG LEWIS RECORDED IN DEED BOOK 13900, PAGE 3439.

2. REFERENCE A VARIANCE EXHIBIT FOR PORTICO PROPERTIES PREPARED BY MERIDIAN GEOMATICS, LLC, DATED FEBRUARY 5,

3. REFERENCE A QUIT-CLAIM DEED TO CREAT TRAIL THREE LLC, RECORDED IN DEED BOOK 15147, PAGE 615.

4. REFERENCE A FINAL PLAT OF CREATWOOD FORREST SUBD. UNIT 2 RECORDED IN PLAT BOOK 26, PAGE 138.

5. REFERENCE A FINAL PLAT OF CEDAR CLIFFS SUBDIVISION UNIT 2 RECORDED IN PLAT BOOK 74, PAGE 128.