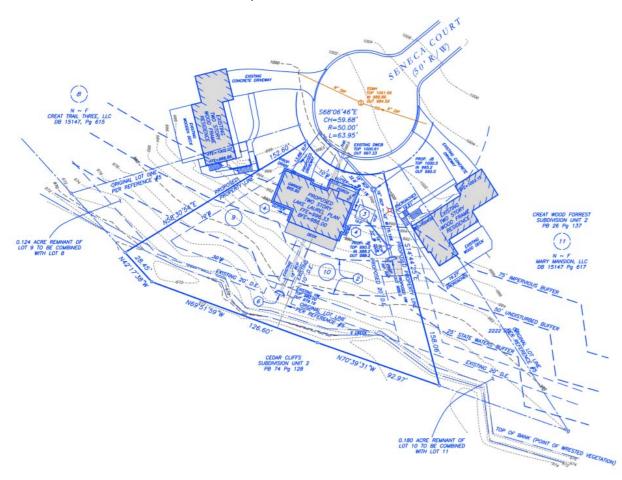

Here is an image of the current Site Plan. Notice, I own the two houses on the outside and the house in the middle is what I intend to build. It's a perfect fit and the house will sit on a combined lot of .462 acres.

## Variances Requested and Reasoning

1) The proposed front setback reduced from 40 feet to 10 feet

A setback of 40 feet is impractical for the development of this lot due to its slope as well as respecting the distance from the stream at the back of the property. The unique location of the house within the cul-de-sac lends itself nicely to the requested setback.

2) Proposed stream buffer variance; permission to build a driveway, house and deck within the 75 feet and 50 feet buffers.

The general lay of the lot requires that the driveway, house and deck be built within the 75 and 50 feet buffers. There are no other options. A house plan has been proactively selected to beautifully showcase the natural lines and location of the land and best accommodate the buffers in place.

The Site Plan includes approximate location of the dry well (3). All roof drains from the house will be directed into the dry well. Proposed drywell is 12' x 10' x 6' deep. Request is to place the dry well between the 50 and 75 feet buffers. Any area not flowing into the dry well will be grassed or sodded. Additionally, we propose that the existing headwall at the center of the proposed lot be moved to the east to redirect storm water from the cul-de-sac.