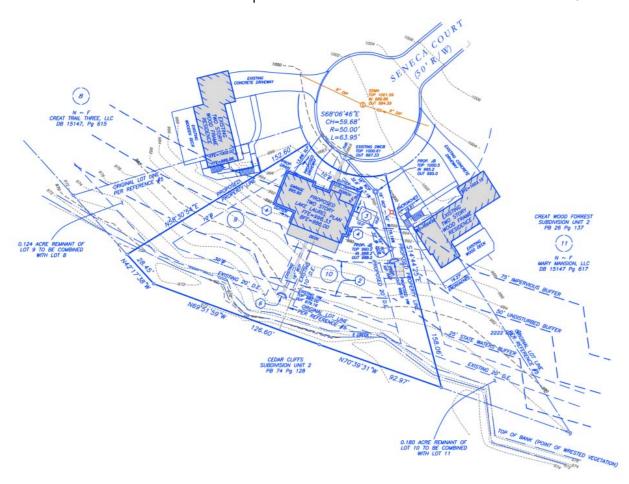

Here is an image of the current Site Plan. Notice, I own the two houses on the outside and the house in the middle is what I intend to build. It's a perfect fit and the house will sit on a combined lot of .462 acres.

## Variances Requested and Reasoning

1) The proposed front setback reduced from 40 feet to 10 feet

A setback of 40 feet is impractical for the development of this lot due to its slope as well as respecting the distance from the stream at the back of the property. The unique location of the house within the cul-de-sac lends itself nicely to the requested setback.

2) Proposed stream buffer variance; permission to build a driveway, house and deck within the 75 feet and 50 feet buffers.

The general lay of the lot requires that the driveway, house and deck be built within the 75 and 50 feet buffers. There are no other options. A house plan has been proactively selected to beautifully showcase the natural lines and location of the land and best accommodate the buffers in place.

The Site Plan includes approximate location of the dry well (3). All roof drains from the house will be directed into the dry well. Proposed drywell is 12' x 10' x 6' deep. Request is to place the dry well between the 50 and 75 feet buffers. Any area not flowing into the dry well will be grassed or sodded. Additionally, we propose that the existing headwall at the center of the proposed lot be moved to the east to redirect storm water from the cul-de-sac.