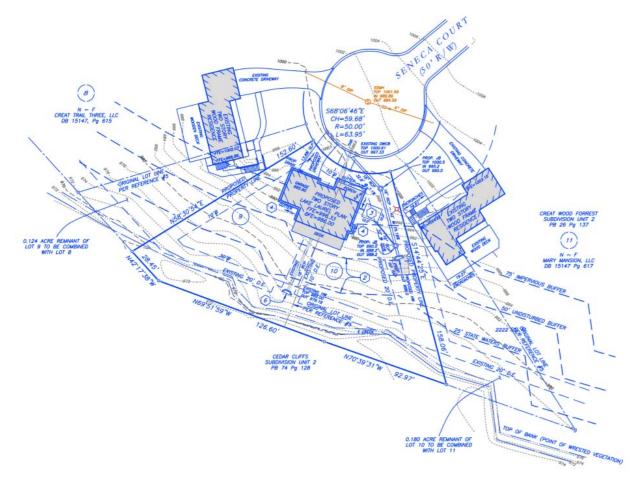

Here is an image of the current Site Plan. Notice, I own the two houses on the outside and the house in the middle is what I intend to build. It's a perfect fit and the house will sit on a combined lot of .462 acres.

## Variances Requested and Reasoning

1) The proposed front setback reduced from 40 feet to 10 feet

A setback of 40 feet is impractical for the development of this lot due to its slope as well as respecting the distance from the stream at the back of the property. The unique location of the house within the cul-de-sac lends itself nicely to the requested setback.

2) Proposed stream buffer variance; permission to build a driveway, house and deck within the 75 feet and 50 feet buffers.

The general lay of the lot requires that the driveway, house and deck be built within the 75 and 50 feet buffers. There are no other options. A house plan has been proactively selected to beautifully showcase the natural lines and location of the land and best accommodate the buffers in place.

The Site Plan includes approximate location of the dry well (3). All roof drains from the house will be directed into the dry well. Proposed drywell is  $12' \times 10' \times 6'$  deep. Request is to place the dry well between the 50 and 75 feet buffers. Any area not flowing into the dry well will be grassed or sodded. Additionally, we propose that the existing headwall at the center of the proposed lot be moved to the east to redirect storm water from the cul-de-sac.