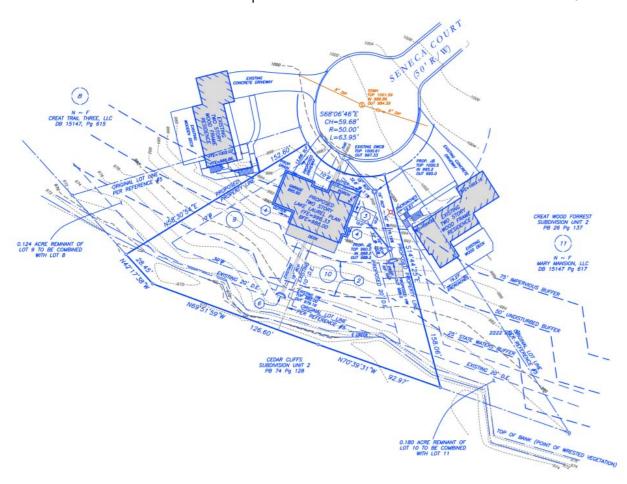

Here is an image of the current Site Plan. Notice, I own the two houses on the outside and the house in the middle is what I intend to build. It's a perfect fit and the house will sit on a combined lot of .462 acres.

## Variances Requested and Reasoning

1) The proposed front setback reduced from 40 feet to 10 feet

A setback of 40 feet is impractical for the development of this lot due to its slope as well as respecting the distance from the stream at the back of the property. The unique location of the house within the cul-de-sac lends itself nicely to the requested setback.

2) Proposed stream buffer variance; permission to build a driveway, house and deck within the 75 feet and 50 feet buffers.

The general lay of the lot requires that the driveway, house and deck be built within the 75 and 50 feet buffers. There are no other options. A house plan has been proactively selected to beautifully showcase the natural lines and location of the land and best accommodate the buffers in place.

The Site Plan includes approximate location of the dry well (3). All roof drains from the house will be directed into the dry well. Proposed drywell is 12' x 10' x 6' deep. Request is to place the dry well between the 50 and 75 feet buffers. Any area not flowing into the dry well will be grassed or sodded. Additionally, we propose that the existing headwall at the center of the proposed lot be moved to the east to redirect storm water from the cul-de-sac.