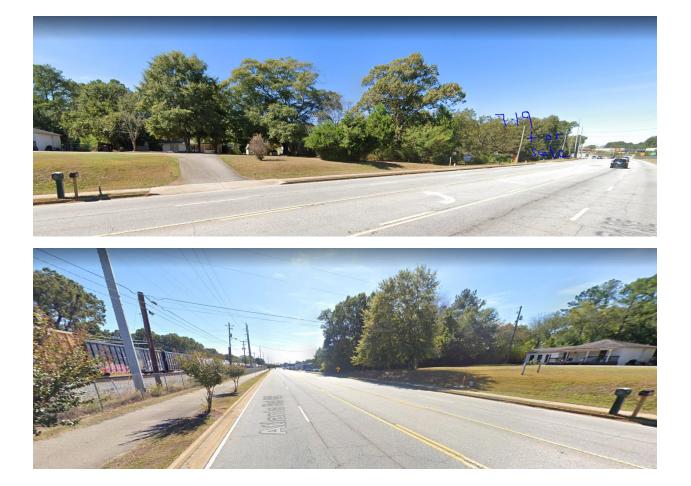

Northerly, adjacent to the subject site, across, Daniel Drive is 7.19 vacant acres for sale.

Southerly, Adjacent to the subject site, along Atlantic St. is another industrial warehouse. It is currently occupied by EcoSweep, a parking garage sweeping and power washing company. Pictures below

To the east, across Atlantic Rd is a freight railroad track, then high tension wires than commercial uses

Subject Property view from Atlantic Drive. 3 vacant houses

Outdated 20,000 sq ft warehouse on the subject property from Daniel Drive.