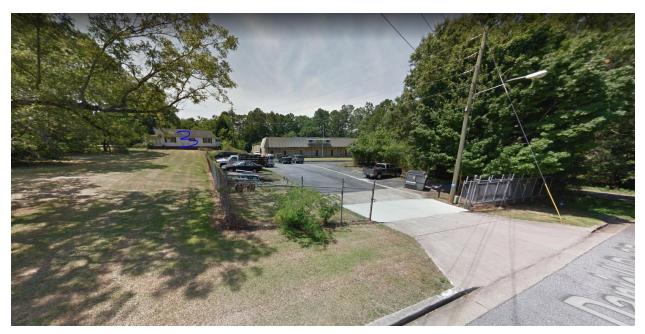

Northerly, adjacent to the subject site, across, Daniel Drive is 7.19 vacant acres for sale.

Southerly, Adjacent to the subject site, along Atlantic St. is another industrial warehouse. It is currently occupied by EcoSweep, a parking garage sweeping and power washing company. Pictures below