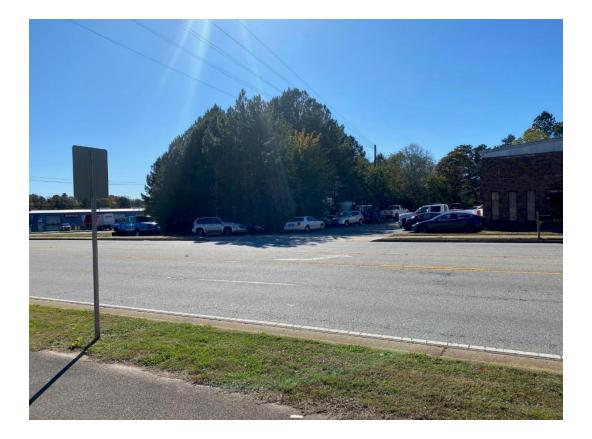

Northerly, adjacent to the subject site, across, Daniel Drive is 7.19 vacant acres for sale.

Southerly, Adjacent to the subject site, along Atlantic St. is another industrial warehouse. It is currently occupied by EcoSweep, a parking garage sweeping and power washing company. Pictures below