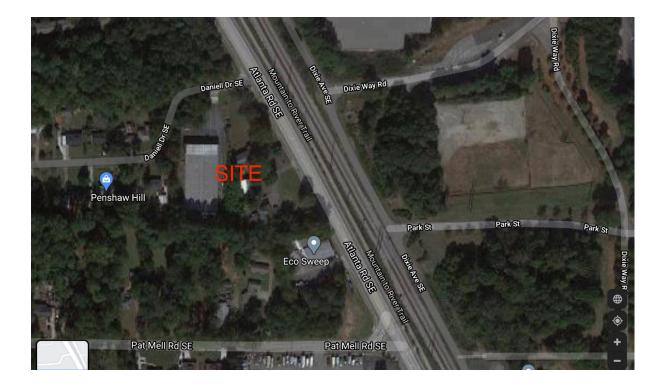

## Zone Application Corner of Atlanta Rd and Daniel Drive Area Photos

Satellite view of the property and nearby properties. The subject property is highlighted in blue. Along Atlanta St the area is mostly commercial and industrial uses.

Northerly, adjacent to the subject site, across, Daniel Drive is 7.19 vacant acres for sale.

Southerly, Adjacent to the subject site, along Atlantic St. is another industrial warehouse. It is currently occupied by EcoSweep, a parking garage sweeping and power washing company. Pictures below

To the east, across Atlantic Rd is a freight railroad track, then high tension wires than commercial uses

Subject Property view from Atlantic Drive. 3 vacant houses

Outdated 20,000 sq ft warehouse on the subject property from Daniel Drive.