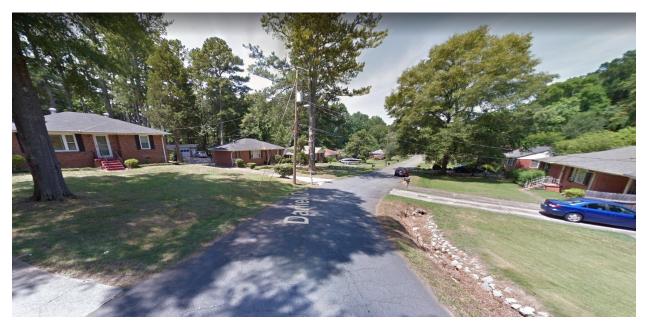

Satellite view of the property and nearby properties. The subject property is highlighted in blue. Along Atlanta St the area is mostly commercial and industrial uses.







Northerly, adjacent to the subject site, across, Daniel Drive is 7.19 vacant acres for sale.

Southerly, Adjacent to the subject site, along Atlantic St. is another industrial warehouse. It is currently occupied by EcoSweep, a parking garage sweeping and power washing company. Pictures below





To the east, across Atlantic Rd is a freight railroad track, then high tension wires than commercial uses





Subject Property view from Atlantic Drive. 3 vacant houses





Outdated 20,000 sq ft warehouse on the subject property from Daniel Drive.



View Down Daniel Drive to Residential houses to the west of the property.