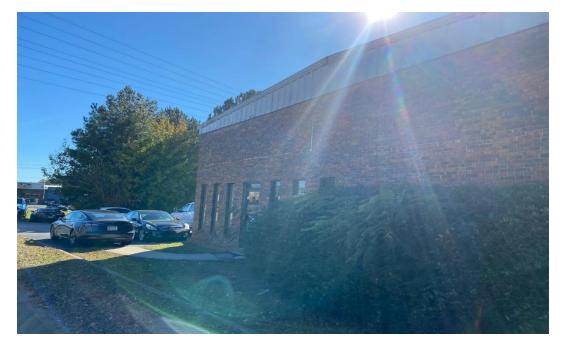

To the east, across Atlantic Rd is a freight railroad track, then high tension wires than commercial uses

Subject Property view from Atlantic Drive. 3 vacant houses

Outdated 20,000 sq ft warehouse on the subject property from Daniel Drive.