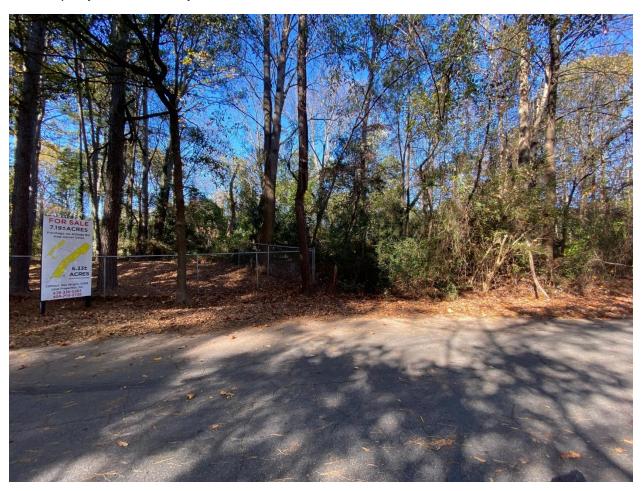

Northerly, adjacent to the subject site, across, Daniel Drive is 7.19 vacant acres for sale.

Southerly, Adjacent to the subject site, along Atlantic St. is another industrial warehouse. It is currently occupied by EcoSweep, a parking garage sweeping and power washing company. Pictures below