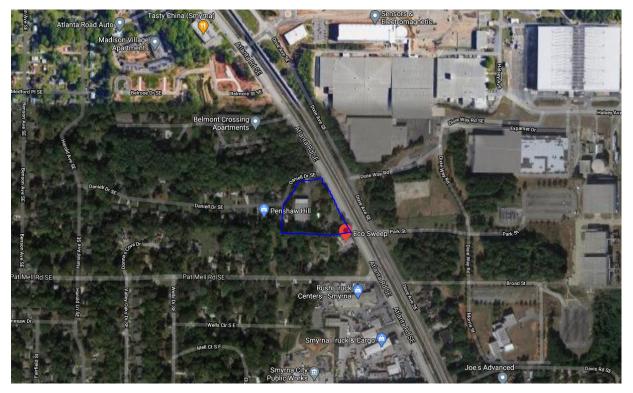

## Zone Application Corner of Atlanta Rd and Daniel Drive Area Photos

Satellite view of the property and nearby properties. The subject property is highlighted in blue. Along Atlanta St the area is mostly commercial and industrial uses.