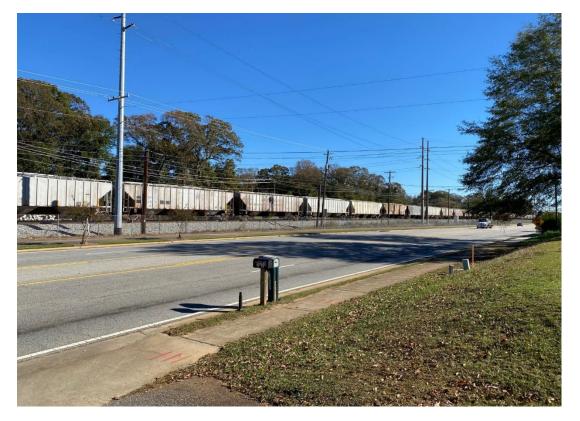

To the east, across Atlantic Rd is a freight railroad track, then high tension wires than commercial uses

Subject Property view from Atlantic Drive. 3 vacant houses

Outdated 20,000 sq ft warehouse on the subject property from Daniel Drive.