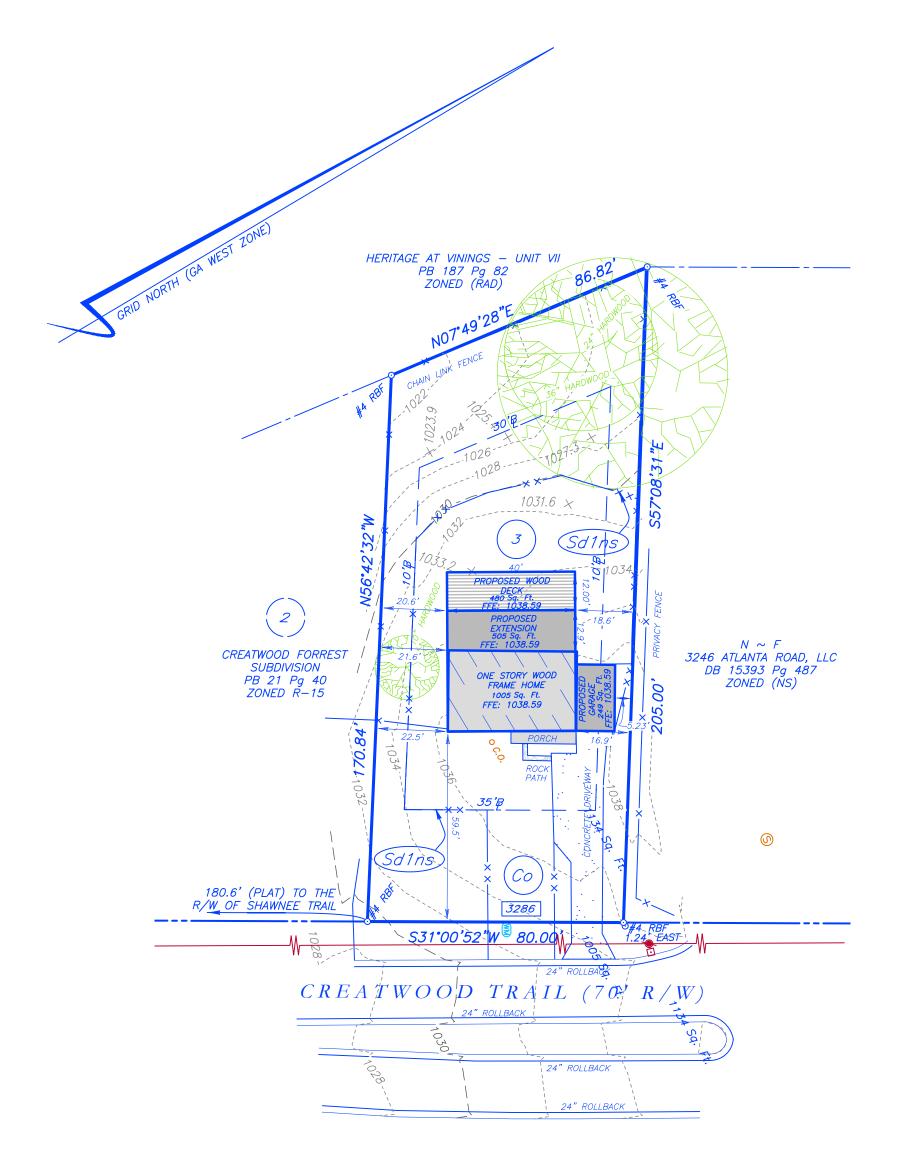

## SITE DATA CARLYLE NEWTON & DEANA NEWTON DB 15765 Pg 5850 0.342 ACRES

14,692 Sq. Ft.

EXISTING IMPERVIOUS AREA: 1,591 SQFT PROPOSED IMPERVIOUS AREA: 249 SQFT TOTAL IMPERVIOUS AREA: 1,840 SQFT PERCENT IMPERVIOUS AREA = 13.53% SCALE: 1" = 30'

THIS PLAT HAS A HORIZONTAL CLOSURE CALCULATED TO BE 1:163,059.

THIS PROPERTY IS NOT LOCATED IN A 100 YEAR FLOOD HAZARD AREA BASED ON THE FLOOD INSURANCE RATE MAP FOR THIS AREA. THE MAP NUMBER FOR THIS AREA IS 13067C0207J, AND THE DATE OF SAID MAP IS OCTOBER 5, 2018. THIS DETERMINATION WAS MADE BY GRAPHICALLY DETERMINING THE POSITION OF THIS SITE ON SAID FIRM MAPS UNLESS OTHERWISE NOTED.

THIS FOLLOWING SETBACKS APPLY TO PROPERTIES ZONED R-15 (RESIDENTIAL) PER CITY OF SMYRNA ZONING ORDINANCES.

> FRONT SETBACK SIDE SETBACK 10 FEET REAR SETBACK 30 FEET

VERIFY THIS SETBACK INFORMATION WITH THE APPROPRIATE ZONING AUTHORITIES FOR SAID MUNICIPALITY.

THE PURPOSE OF THIS VARIANCE PLAT IS TO REDUCE THE SIDE SETBACK FROM 10 FEET TO 4

## OWNER'S **ACKNOWLEDGEMENT**

THE OWNER OF THE LAND SHOWN ON THIS PLAT ACKNOWLEDGES THAT THIS PLAT WAS MADE FROM AN ACTUAL SURVEY AND DEDICATES TO THE USE OF THE PUBLIC FOREVER ALL DRAIN EASEMENTS HERON SHOWN FOR THE PURPOSE AND CONSIDERATION EXPRESSED.

#4437

AHMED SAHRA

Sheet 1 of 1