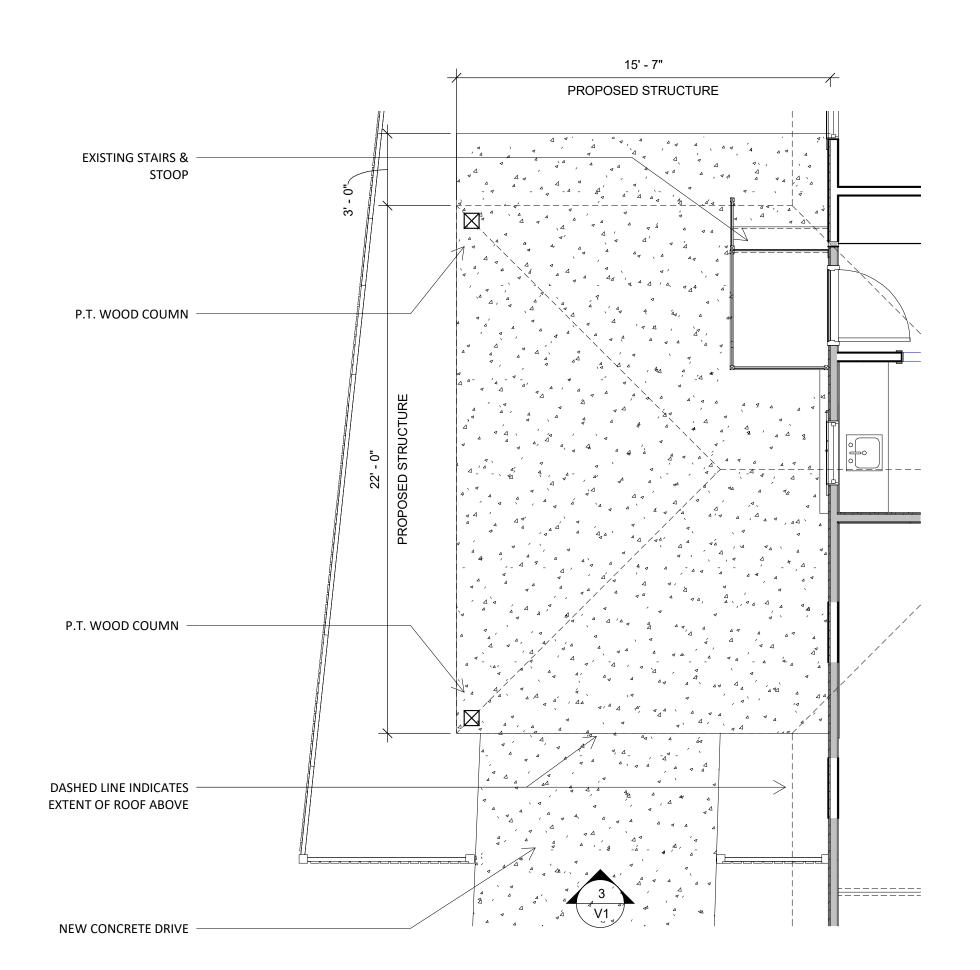

3 CAR-PORT ELEVATION

1/4" = 1'-0"

VARIANCE SITE PLAN

1" = 10'-0"

V1-VARIANCE SITE PLAN