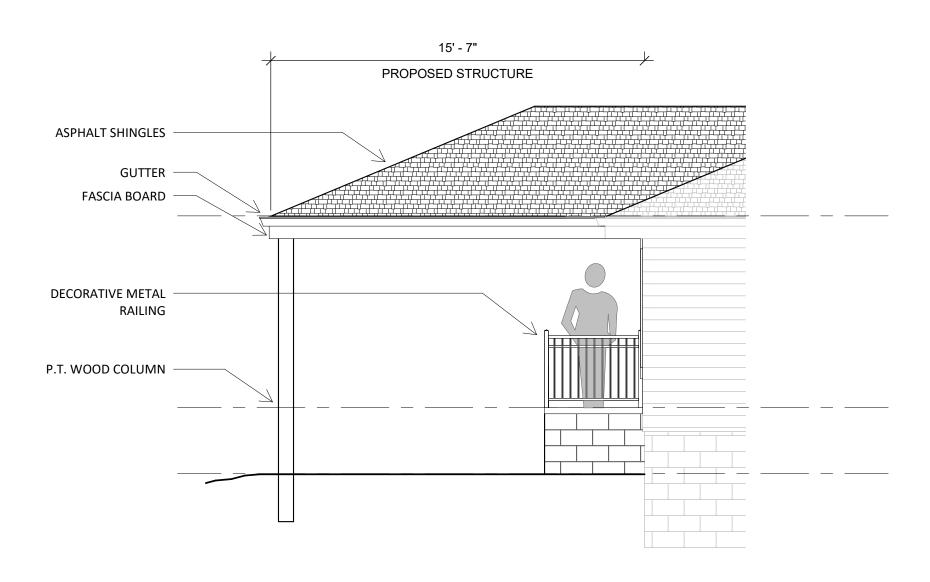

3 CAR-PORT ELEVATION

1/4" = 1'-0"

VARIANCE SITE PLAN

1" = 10'-0"

V1-VARIANCE SITE PLAN