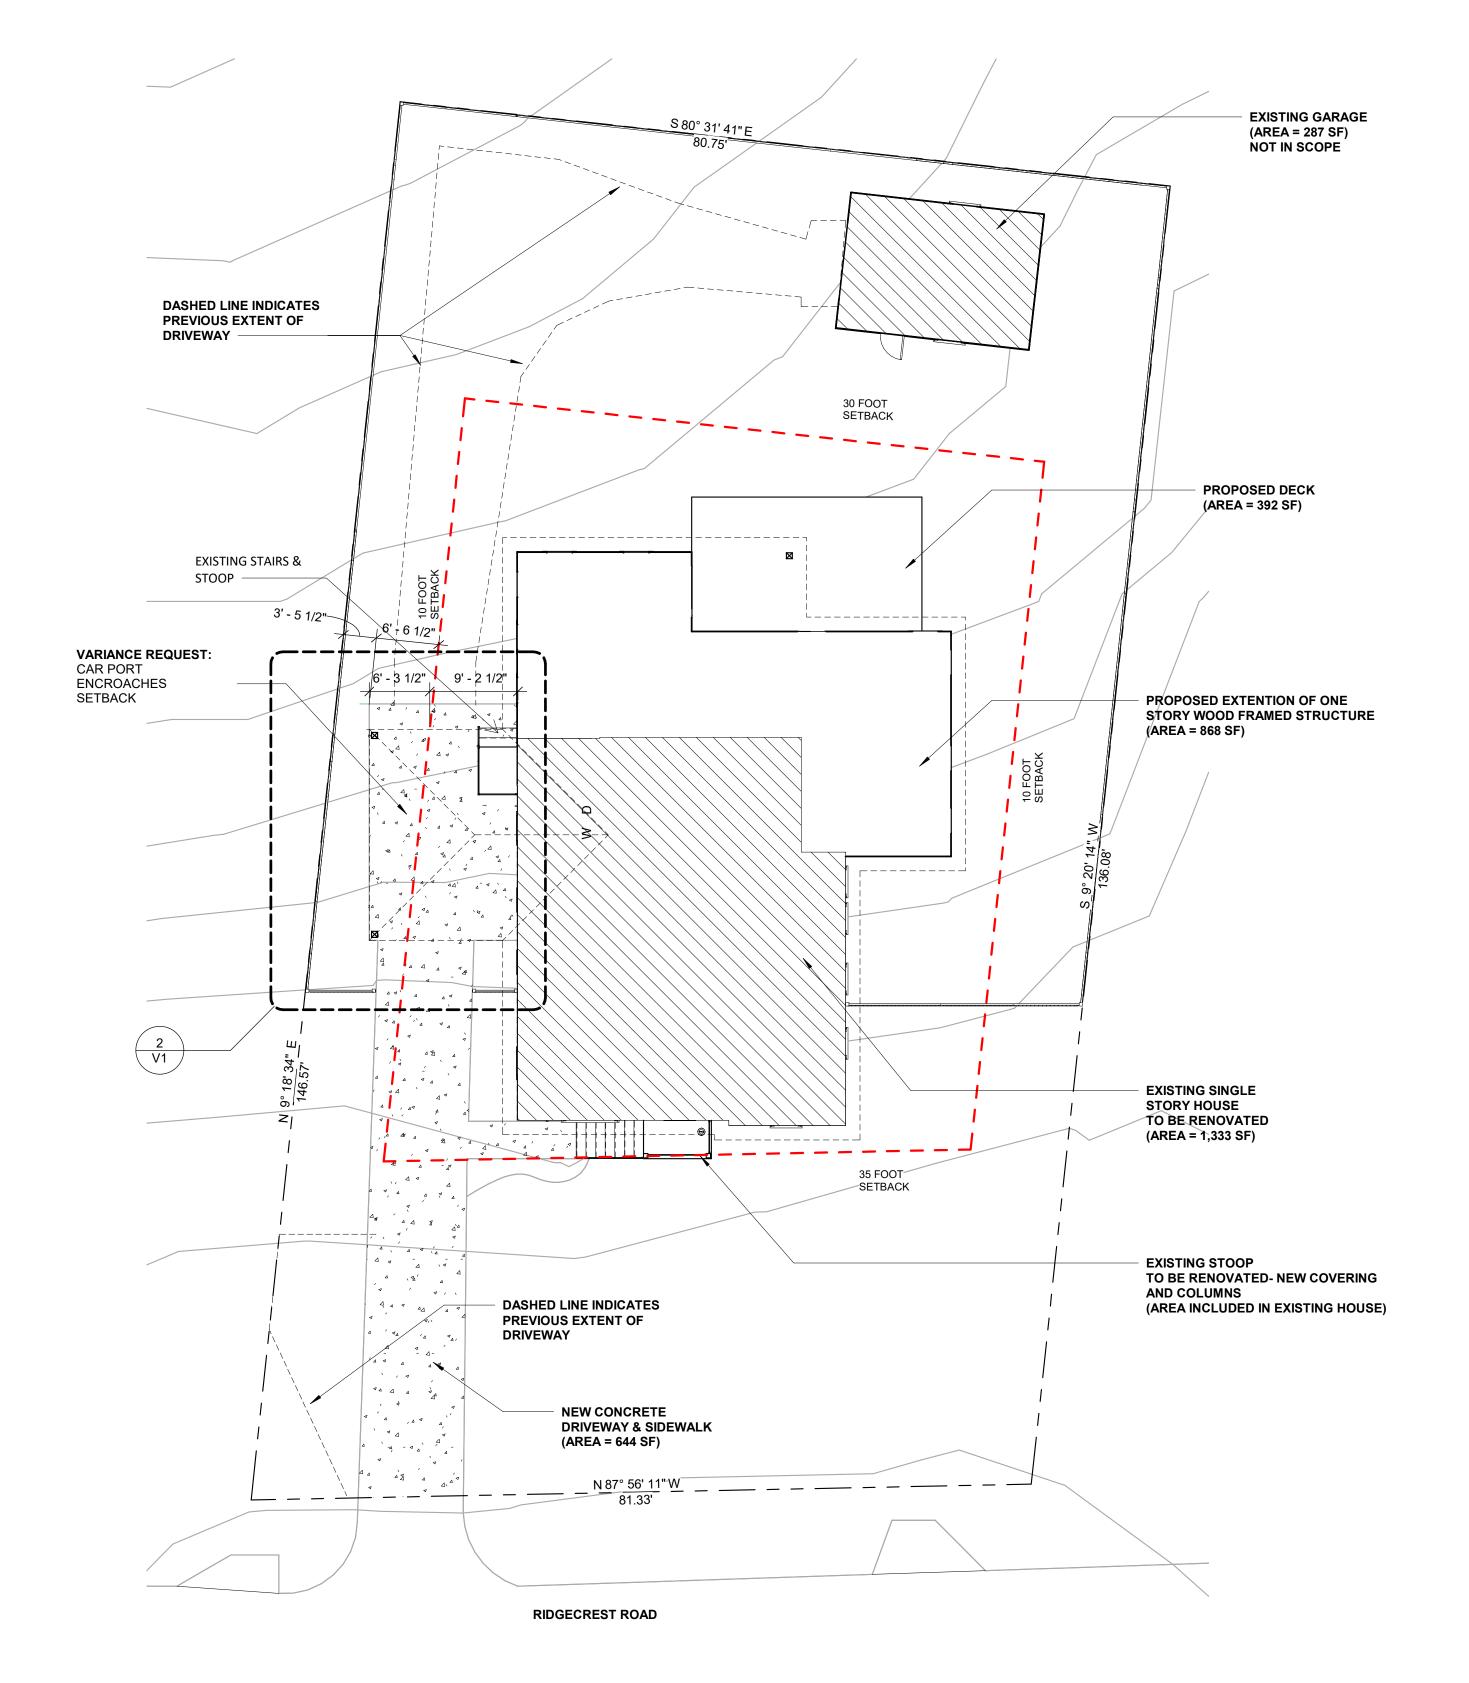

## **PROPERTY INFORMATION**

ADDRESS: 3212 RIDGECREST DRIVE SE SMYRNA, GA

SUBDIVISION: SMYRNA HEIGHTS ZONING CLASS: R15 - RESIDENTIAL

| PROPERTY AREA = 11,293 SF (0.26)  HOUSE AREA  MAIN LEVEL  DECK  COVERED PARKING |                                  | TOTAL W                                             |                          |          |          |
|---------------------------------------------------------------------------------|----------------------------------|-----------------------------------------------------|--------------------------|----------|----------|
|                                                                                 | EXISTING  1,333 SF  0 SF  200 SF | PROPOSE<br>ADDITION<br>2,201 SF<br>392 SF<br>339 SF |                          |          |          |
|                                                                                 |                                  |                                                     | ACCESSORY STRUCTURE AREA | 287 SF   | 287 SF   |
|                                                                                 |                                  |                                                     | DRIVES & SIDEWALKS       | 1,750 SF | 644 SF   |
|                                                                                 |                                  |                                                     | TOTAL IMPERMEABLE AREA   | 3,570 SF | 3,863 SF |
|                                                                                 |                                  |                                                     |                          | 31.6%    | 34.2%    |

## MALONE RESIDENCE

03/28/21